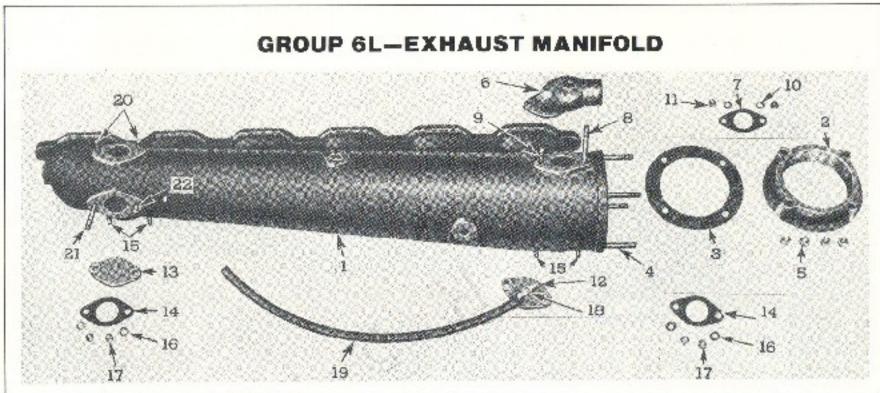

#### **GROUP INDEX**

| Group<br>No. | Group Name                                          | Page<br>No. |
|--------------|-----------------------------------------------------|-------------|
| 6A1          | Cylinder block, Main Bearings, Cam Bearings         | 2           |
| 6A2          | Cylinder Head                                       | 6           |
| 6A5          | Engine Lifter Bracket                               | 8           |
| 6B           | Flywheel Housing                                    | 9           |
| 6C1          | Crankshaft                                          | 10          |
| 6C2          | Vibration Damper                                    | 11          |
| 6C3          | Flywheel                                            | 11          |
| 6C4          | Balance weight cover - Balance shaft                | 12          |
| 6D           | Connecting Rod - Piston                             | 13          |
| 6E           | Oil Pan                                             | 14          |
| 6F1          | Lubricating Oil Pump - Inlet and Outlet Connections | 15          |
| 6G2          | Lubricating Oil Filler Tube                         | 18          |
| 6G3          | Lubricating Oil Cooler                              | 17          |
| 6G4          | Lubricating Oil Level Gauge                         | 14          |
| 6G5          | Lubricating Oil Filtor                              | 19          |
| 6J           | Engine Front Cover (Support)                        | 21          |
| 6J3          | Accessory Drive (Generator)                         | 21          |
| 6K2          | Fresh Water Pump                                    | 22          |
| 6K3          | Fresh Water Manifold and Thermostat                 | 23          |
| 6L           | Exhaust Manifold                                    | 24          |
| 6M3          | Air Silencer and Governor Breather                  | 26          |
| 6M7          | Blower                                              | 32          |
| 6M8          | Fuel Filter and Lines                               | 34          |
| 6N3          | Injector and Governor Control Tube                  | 36          |
| 6N4          | Governor-Mechanical                                 | 27          |
| 6Q           | Engine Mounting                                     | р           |
| €X1A         | Gear Train and Blower Drive Support                 | 30          |
| 6X1B         | Camshaft-Push Rod - Exhaust Valve                   | 40          |
| 6X3          | Valve and Injector Rocker Arm and Cover             | 41          |
| 6Y1          | Battery Charging Generagor                          | 42          |
| 6Y2          | Starting Motor                                      | 42          |
| 7B           | Transmission Exploded and Cross Sectional View      | 44          |
| 7B           | Transmission, Clutch and Reverse Gear (Mechanical)  | 45          |
| 7B11         | Transmission Conversion 2.04:1                      | 19          |
| 7B12         | Transmission Conversion 3.05:1                      | 10          |
| 7B13         | Hydraulic Marine Reverse and Reduction Gear         | 49          |
| 8A           | Front Power Take-Off                                | 50          |
| 12J6         | Tachometer Drive                                    | 52          |
| 13D          | Heat Exchanger, Lines and Expansion Tank            | 53          |
| 13H          | Raw Water Pump                                      | 5Ω          |
| 14B14        | BilgePump                                           | 58          |