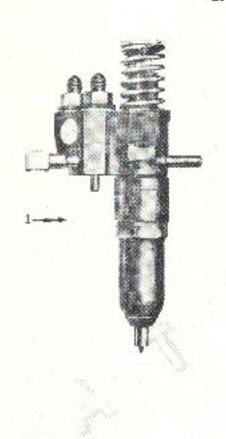

#### **GROUP INDEX**

| Group<br>No. | Group Name                                          | Page<br>No. |
|--------------|-----------------------------------------------------|-------------|
| 6A1          | Cylinder block, Main Bearings, Cam Bearings         | 2           |
| 6A2          | Cylinder Head                                       | 6           |
| 6A5          | Engine Lifter Bracket                               | 8           |
| 6B           | Flywheel Housing                                    | 9           |
| 6C1          | Crankshaft                                          | 10          |
| 6C2          | Vibration Damper                                    | 11          |
| 6C3          | Flywheel                                            | 11          |
| 6C4          | Balance weight cover - Balance shaft                | 12          |
| 6D           | Connecting Rod - Piston                             | 13          |
| 6E           | Oil Pan                                             | 14          |
| 6F1          | Lubricating Oil Pump - Inlet and Outlet Connections | 15          |
| 6G2          | Lubricating Oil Filler Tube                         | 18          |
| 6G3          | Lubricating Oil Cooler                              | 17          |
| 6G4          | Lubricating Oil Level Gauge                         | 14          |
| 6G5          | Lubricating Oil Filtor                              | 19          |
| 6J           | Engine Front Cover (Support)                        | 21          |
| 6J3          | Accessory Drive (Generator)                         | 21          |
| 6K2          | Fresh Water Pump                                    | 22          |
| 6K3          | Fresh Water Manifold and Thermostat                 | 23          |
| 6L           | Exhaust Manifold                                    | 24          |
| 6M3          | Air Silencer and Governor Breather                  | 26          |
| 6M7          | Blower                                              | 32          |
| 6M8          | Fuel Filter and Lines                               | 34          |
| 6N3          | Injector and Governor Control Tube                  | 36          |
| 6N4          | Governor-Mechanical                                 | 27          |
| 6Q           | Engine Mounting                                     | р           |
| €X1A         | Gear Train and Blower Drive Support                 | 30          |
| 6X1B         | Camshaft-Push Rod - Exhaust Valve                   | 40          |
| 6X3          | Valve and Injector Rocker Arm and Cover             | 41          |
| 6Y1          | Battery Charging Generagor                          | 42          |
| 6Y2          | Starting Motor                                      | 42          |
| 7B           | Transmission Exploded and Cross Sectional View      | 44          |
| 7B           | Transmission, Clutch and Reverse Gear (Mechanical)  | 45          |
| 7B11         | Transmission Conversion 2.04:1                      | 19          |
| 7B12         | Transmission Conversion 3.05:1                      | 10          |
| 7B13         | Hydraulic Marine Reverse and Reduction Gear         | 49          |
| 8A           | Front Power Take-Off                                | 50          |
| 12J6         | Tachometer Drive                                    | 52          |
| 13D          | Heat Exchanger, Lines and Expansion Tank            | 53          |
| 13H          | Raw Water Pump                                      | 5Ω          |
| 14B14        | BilgePump                                           | 58          |