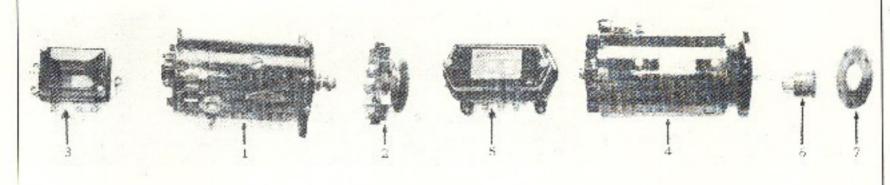

#### **GROUP INDEX**

| Group<br>No. | Group Name                                          | Page<br>No. |
|--------------|-----------------------------------------------------|-------------|
| 6A1          | Cylinder block, Main Bearings, Cam Bearings         | 2           |
| 6A2          | Cylinder Head                                       | 6           |
| 6A5          | Engine Lifter Bracket                               | 8           |
| 6B           | Flywheel Housing                                    | 9           |
| 6C1          | Crankshaft                                          | 10          |
| 6C2          | Vibration Damper                                    | 11          |
| 6C3          | Flywheel                                            | 11          |
| 6C4          | Balance weight cover - Balance shaft                | 12          |
| 6D           | Connecting Rod - Piston                             | 13          |
| 6E           | Oil Pan                                             | 14          |
| 6F1          | Lubricating Oil Pump - Inlet and Outlet Connections | 15          |
| 6G2          | Lubricating Oil Filler Tube                         | 18          |
| 6G3          | Lubricating Oil Cooler                              | 17          |
| 6G4          | Lubricating Oil Level Gauge                         | 14          |
| 6G5          | Lubricating Oil Filtor                              | 19          |
| 6J           | Engine Front Cover (Support)                        | 21          |
| 6J3          | Accessory Drive (Generator)                         | 21          |
| 6K2          | Fresh Water Pump                                    | 22          |
| 6K3          | Fresh Water Manifold and Thermostat                 | 23          |
| 6L           | Exhaust Manifold                                    | 24          |
| 6M3          | Air Silencer and Governor Breather                  | 26          |
| 6M7          | Blower                                              | 32          |
| 6M8          | Fuel Filter and Lines                               | 34          |
| 6N3          | Injector and Governor Control Tube                  | 36          |
| 6N4          | Governor-Mechanical                                 | 27          |
| 6Q           | Engine Mounting                                     | р           |
| €X1A         | Gear Train and Blower Drive Support                 | 30          |
| 6X1B         | Camshaft-Push Rod - Exhaust Valve                   | 40          |
| 6X3          | Valve and Injector Rocker Arm and Cover             | 41          |
| 6Y1          | Battery Charging Generagor                          | 42          |
| 6Y2          | Starting Motor                                      | 42          |
| 7B           | Transmission Exploded and Cross Sectional View      | 44          |
| 7B           | Transmission, Clutch and Reverse Gear (Mechanical)  | 45          |
| 7B11         | Transmission Conversion 2.04:1                      | 19          |
| 7B12         | Transmission Conversion 3.05:1                      | 10          |
| 7B13         | Hydraulic Marine Reverse and Reduction Gear         | 49          |
| 8A           | Front Power Take-Off                                | 50          |
| 12J6         | Tachometer Drive                                    | 52          |
| 13D          | Heat Exchanger, Lines and Expansion Tank            | 53          |
| 13H          | Raw Water Pump                                      | 5Ω          |
| 14B14        | BilgePump                                           | 58          |