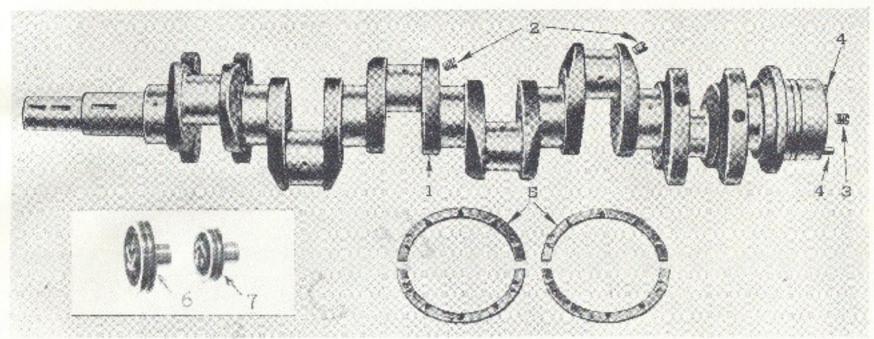

#### **GROUP INDEX**

| Group<br>No. | Group Name                                          | Page<br>No. |
|--------------|-----------------------------------------------------|-------------|
| 6A1          | Cylinder block, Main Bearings, Cam Bearings         | 2           |
| 6A2          | Cylinder Head                                       | 6           |
| 6A5          | Engine Lifter Bracket                               | 8           |
| 6B           | Flywheel Housing                                    | 9           |
| 6C1          | Crankshaft                                          | 10          |
| 6C2          | Vibration Damper                                    | 11          |
| 6C3          | Flywheel                                            | 11          |
| 6C4          | Balance weight cover - Balance shaft                | 12          |
| 6D           | Connecting Rod - Piston                             | 13          |
| 6E           | Oil Pan                                             | 14          |
| 6F1          | Lubricating Oil Pump - Inlet and Outlet Connections | 15          |
| 6G2          | Lubricating Oil Filler Tube                         | 18          |
| 6G3          | Lubricating Oil Cooler                              | 17          |
| 6G4          | Lubricating Oil Level Gauge                         | 14          |
| 6G5          | Lubricating Oil Filtor                              | 19          |
| 6J           | Engine Front Cover (Support)                        | 21          |
| 6J3          | Accessory Drive (Generator)                         | 21          |
| 6K2          | Fresh Water Pump                                    | 22          |
| 6K3          | Fresh Water Manifold and Thermostat                 | 23          |
| 6L           | Exhaust Manifold                                    | 24          |
| 6M3          | Air Silencer and Governor Breather                  | 26          |
| 6M7          | Blower                                              | 32          |
| 6M8          | Fuel Filter and Lines                               | 34          |
| 6N3          | Injector and Governor Control Tube                  | 36          |
| 6N4          | Governor-Mechanical                                 | 27          |
| 6Q           | Engine Mounting                                     | р           |
| €X1A         | Gear Train and Blower Drive Support                 | 30          |
| 6X1B         | Camshaft-Push Rod - Exhaust Valve                   | 40          |
| 6X3          | Valve and Injector Rocker Arm and Cover             | 41          |
| 6Y1          | Battery Charging Generagor                          | 42          |
| 6Y2          | Starting Motor                                      | 42          |
| 7B           | Transmission Exploded and Cross Sectional View      | 44          |
| 7B           | Transmission, Clutch and Reverse Gear (Mechanical)  | 45          |
| 7B11         | Transmission Conversion 2.04:1                      | 19          |
| 7B12         | Transmission Conversion 3.05:1                      | 10          |
| 7B13         | Hydraulic Marine Reverse and Reduction Gear         | 49          |
| 8A           | Front Power Take-Off                                | 50          |
| 12J6         | Tachometer Drive                                    | 52          |
| 13D          | Heat Exchanger, Lines and Expansion Tank            | 53          |
| 13H          | Raw Water Pump                                      | 5Ω          |
| 14B14        | BilgePump                                           | 58          |