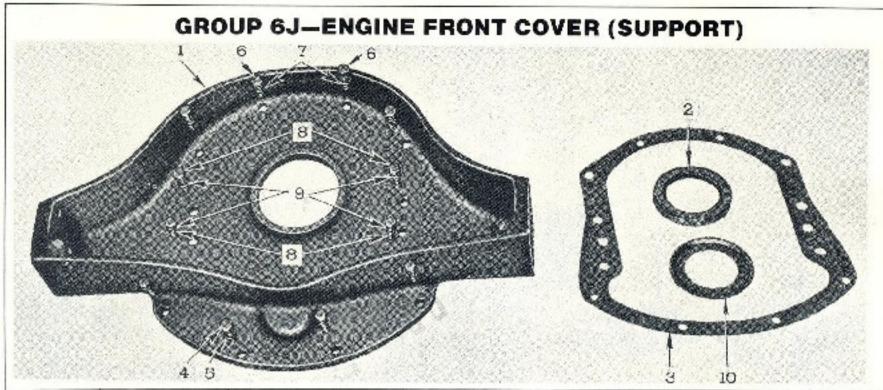

#### **GROUP INDEX**

| Group<br>No. | Group Name                                          | Page<br>No. |
|--------------|-----------------------------------------------------|-------------|
| 6A1          | Cylinder block, Main Bearings, Cam Bearings         | 2           |
| 6A2          | Cylinder Head                                       | 6           |
| 6A5          | Engine Lifter Bracket                               | 8           |
| 6B           | Flywheel Housing                                    | 9           |
| 6C1          | Crankshaft                                          | 10          |
| 6C2          | Vibration Damper                                    | 11          |
| 6C3          | Flywheel                                            | 11          |
| 6C4          | Balance weight cover - Balance shaft                | 12          |
| 6D           | Connecting Rod - Piston                             | 13          |
| 6E           | Oil Pan                                             | 14          |
| 6F1          | Lubricating Oil Pump - Inlet and Outlet Connections | 15          |
| 6G2          | Lubricating Oil Filler Tube                         | 18          |
| 6G3          | Lubricating Oil Cooler                              | 17          |
| 6G4          | Lubricating Oil Level Gauge                         | 14          |
| 6G5          | Lubricating Oil Filtor                              | 19          |
| 6J           | Engine Front Cover (Support)                        | 21          |
| 6J3          | Accessory Drive (Generator)                         | 21          |
| 6K2          | Fresh Water Pump                                    | 22          |
| 6K3          | Fresh Water Manifold and Thermostat                 | 23          |
| 6L           | Exhaust Manifold                                    | 24          |
| 6M3          | Air Silencer and Governor Breather                  | 26          |
| 6M7          | Blower                                              | 32          |
| 6M8          | Fuel Filter and Lines                               | 34          |
| 6N3          | Injector and Governor Control Tube                  | 36          |
| 6N4          | Governor-Mechanical                                 | 27          |
| 6Q           | Engine Mounting                                     | р           |
| €X1A         | Gear Train and Blower Drive Support                 | 30          |
| 6X1B         | Camshaft-Push Rod - Exhaust Valve                   | 40          |
| 6X3          | Valve and Injector Rocker Arm and Cover             | 41          |
| 6Y1          | Battery Charging Generagor                          | 42          |
| 6Y2          | Starting Motor                                      | 42          |
| 7B           | Transmission Exploded and Cross Sectional View      | 44          |
| 7B           | Transmission, Clutch and Reverse Gear (Mechanical)  | 45          |
| 7B11         | Transmission Conversion 2.04:1                      | 19          |
| 7B12         | Transmission Conversion 3.05:1                      | 10          |
| 7B13         | Hydraulic Marine Reverse and Reduction Gear         | 49          |
| 8A           | Front Power Take-Off                                | 50          |
| 12J6         | Tachometer Drive                                    | 52          |
| 13D          | Heat Exchanger, Lines and Expansion Tank            | 53          |
| 13H          | Raw Water Pump                                      | 5Ω          |
| 14B14        | BilgePump                                           | 58          |