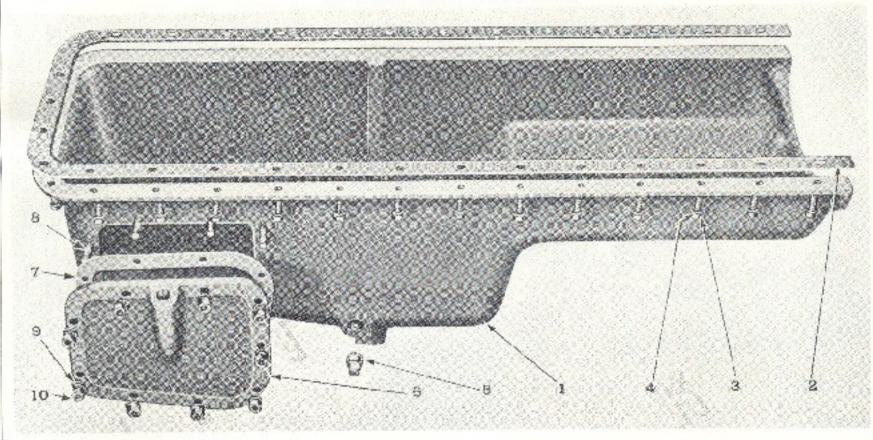

#### **GROUP INDEX**

| Group<br>No. | Group Name                                          | Page<br>No. |
|--------------|-----------------------------------------------------|-------------|
| 6A1          | Cylinder block, Main Bearings, Cam Bearings         | 2           |
| 6A2          | Cylinder Head                                       | 6           |
| 6A5          | Engine Lifter Bracket                               | 8           |
| 6B           | Flywheel Housing                                    | 9           |
| 6C1          | Crankshaft                                          | 10          |
| 6C2          | Vibration Damper                                    | 11          |
| 6C3          | Flywheel                                            | 11          |
| 6C4          | Balance weight cover - Balance shaft                | 12          |
| 6D           | Connecting Rod - Piston                             | 13          |
| 6E           | Oil Pan                                             | 14          |
| 6F1          | Lubricating Oil Pump - Inlet and Outlet Connections | 15          |
| 6G2          | Lubricating Oil Filler Tube                         | 18          |
| 6G3          | Lubricating Oil Cooler                              | 17          |
| 6G4          | Lubricating Oil Level Gauge                         | 14          |
| 6G5          | Lubricating Oil Filtor                              | 19          |
| 6J           | Engine Front Cover (Support)                        | 21          |
| 6J3          | Accessory Drive (Generator)                         | 21          |
| 6K2          | Fresh Water Pump                                    | 22          |
| 6K3          | Fresh Water Manifold and Thermostat                 | 23          |
| 6L           | Exhaust Manifold                                    | 24          |
| 6M3          | Air Silencer and Governor Breather                  | 26          |
| 6M7          | Blower                                              | 32          |
| 6M8          | Fuel Filter and Lines                               | 34          |
| 6N3          | Injector and Governor Control Tube                  | 36          |
| 6N4          | Governor-Mechanical                                 | 27          |
| 6Q           | Engine Mounting                                     | р           |
| €X1A         | Gear Train and Blower Drive Support                 | 30          |
| 6X1B         | Camshaft-Push Rod - Exhaust Valve                   | 40          |
| 6X3          | Valve and Injector Rocker Arm and Cover             | 41          |
| 6Y1          | Battery Charging Generagor                          | 42          |
| 6Y2          | Starting Motor                                      | 42          |
| 7B           | Transmission Exploded and Cross Sectional View      | 44          |
| 7B           | Transmission, Clutch and Reverse Gear (Mechanical)  | 45          |
| 7B11         | Transmission Conversion 2.04:1                      | 19          |
| 7B12         | Transmission Conversion 3.05:1                      | 10          |
| 7B13         | Hydraulic Marine Reverse and Reduction Gear         | 49          |
| 8A           | Front Power Take-Off                                | 50          |
| 12J6         | Tachometer Drive                                    | 52          |
| 13D          | Heat Exchanger, Lines and Expansion Tank            | 53          |
| 13H          | Raw Water Pump                                      | 5Ω          |
| 14B14        | BilgePump                                           | 58          |