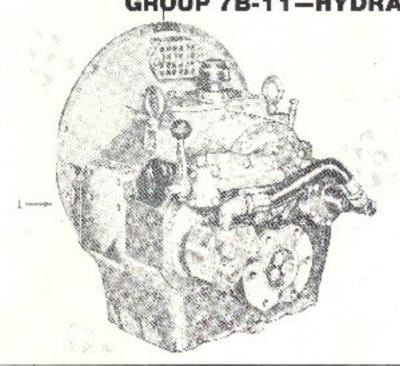

#### **GROUP INDEX**

| Group<br>No. | Group Name                                          | Page<br>No. |
|--------------|-----------------------------------------------------|-------------|
| 6A1          | Cylinder block, Main Bearings, Cam Bearings         | 2           |
| 6A2          | Cylinder Head                                       | 6           |
| 6A5          | Engine Lifter Bracket                               | 8           |
| 6B           | Flywheel Housing                                    | 9           |
| 6C1          | Crankshaft                                          | 10          |
| 6C2          | Vibration Damper                                    | 11          |
| 6C3          | Flywheel                                            | 11          |
| 6C4          | Balance weight cover - Balance shaft                | 12          |
| 6D           | Connecting Rod - Piston                             | 13          |
| 6E           | Oil Pan                                             | 14          |
| 6F1          | Lubricating Oil Pump - Inlet and Outlet Connections | 15          |
| 6G2          | Lubricating Oil Filler Tube                         | 18          |
| 6G3          | Lubricating Oil Cooler                              | 17          |
| 6G4          | Lubricating Oil Level Gauge                         | 14          |
| 6G5          | Lubricating Oil Filtor                              | 19          |
| 6J           | Engine Front Cover (Support)                        | 21          |
| 6J3          | Accessory Drive (Generator)                         | 21          |
| 6K2          | Fresh Water Pump                                    | 22          |
| 6K3          | Fresh Water Manifold and Thermostat                 | 23          |
| 6L           | Exhaust Manifold                                    | 24          |
| 6M3          | Air Silencer and Governor Breather                  | 26          |
| 6M7          | Blower                                              | 32          |
| 6M8          | Fuel Filter and Lines                               | 34          |
| 6N3          | Injector and Governor Control Tube                  | 36          |
| 6N4          | Governor-Mechanical                                 | 27          |
| 6Q           | Engine Mounting                                     | р           |
| €X1A         | Gear Train and Blower Drive Support                 | 30          |
| 6X1B         | Camshaft-Push Rod - Exhaust Valve                   | 40          |
| 6X3          | Valve and Injector Rocker Arm and Cover             | 41          |
| 6Y1          | Battery Charging Generagor                          | 42          |
| 6Y2          | Starting Motor                                      | 42          |
| 7B           | Transmission Exploded and Cross Sectional View      | 44          |
| 7B           | Transmission, Clutch and Reverse Gear (Mechanical)  | 45          |
| 7B11         | Transmission Conversion 2.04:1                      | 19          |
| 7B12         | Transmission Conversion 3.05:1                      | 10          |
| 7B13         | Hydraulic Marine Reverse and Reduction Gear         | 49          |
| 8A           | Front Power Take-Off                                | 50          |
| 12J6         | Tachometer Drive                                    | 52          |
| 13D          | Heat Exchanger, Lines and Expansion Tank            | 53          |
| 13H          | Raw Water Pump                                      | 5Ω          |
| 14B14        | BilgePump                                           | 58          |