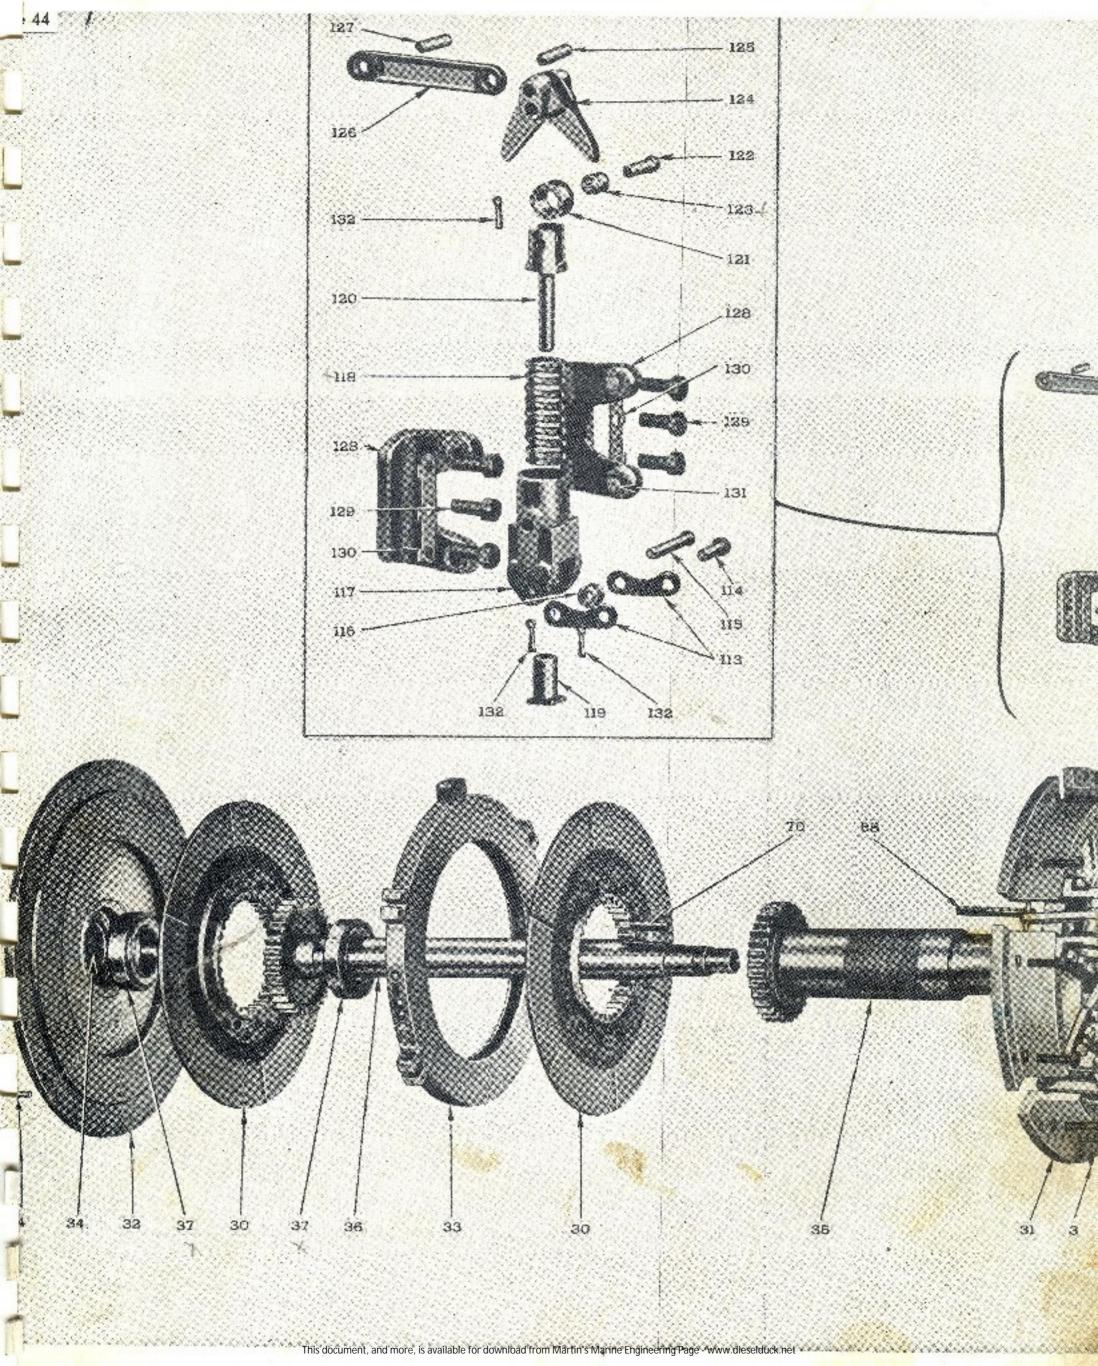

#### **GROUP INDEX**

| Group<br>No. | Group Name                                          | Page<br>No. |
|--------------|-----------------------------------------------------|-------------|
| 6A1          | Cylinder block, Main Bearings, Cam Bearings         | 2           |
| 6A2          | Cylinder Head                                       | 6           |
| 6A5          | Engine Lifter Bracket                               | 8           |
| 6B           | Flywheel Housing                                    | 9           |
| 6C1          | Crankshaft                                          | 10          |
| 6C2          | Vibration Damper                                    | 11          |
| 6C3          | Flywheel                                            | 11          |
| 6C4          | Balance weight cover - Balance shaft                | 12          |
| 6D           | Connecting Rod - Piston                             | 13          |
| 6E           | Oil Pan                                             | 14          |
| 6F1          | Lubricating Oil Pump - Inlet and Outlet Connections | 15          |
| 6G2          | Lubricating Oil Filler Tube                         | 18          |
| 6G3          | Lubricating Oil Cooler                              | 17          |
| 6G4          | Lubricating Oil Level Gauge                         | 14          |
| 6G5          | Lubricating Oil Filtor                              | 19          |
| 6J           | Engine Front Cover (Support)                        | 21          |
| 6J3          | Accessory Drive (Generator)                         | 21          |
| 6K2          | Fresh Water Pump                                    | 22          |
| 6K3          | Fresh Water Manifold and Thermostat                 | 23          |
| 6L           | Exhaust Manifold                                    | 24          |
| 6M3          | Air Silencer and Governor Breather                  | 26          |
| 6M7          | Blower                                              | 32          |
| 6M8          | Fuel Filter and Lines                               | 34          |
| 6N3          | Injector and Governor Control Tube                  | 36          |
| 6N4          | Governor-Mechanical                                 | 27          |
| 6Q           | Engine Mounting                                     | р           |
| €X1A         | Gear Train and Blower Drive Support                 | 30          |
| 6X1B         | Camshaft-Push Rod - Exhaust Valve                   | 40          |
| 6X3          | Valve and Injector Rocker Arm and Cover             | 41          |
| 6Y1          | Battery Charging Generagor                          | 42          |
| 6Y2          | Starting Motor                                      | 42          |
| 7B           | Transmission Exploded and Cross Sectional View      | 44          |
| 7B           | Transmission, Clutch and Reverse Gear (Mechanical)  | 45          |
| 7B11         | Transmission Conversion 2.04:1                      | 19          |
| 7B12         | Transmission Conversion 3.05:1                      | 10          |
| 7B13         | Hydraulic Marine Reverse and Reduction Gear         | 49          |
| 8A           | Front Power Take-Off                                | 50          |
| 12J6         | Tachometer Drive                                    | 52          |
| 13D          | Heat Exchanger, Lines and Expansion Tank            | 53          |
| 13H          | Raw Water Pump                                      | 5Ω          |
| 14B14        | BilgePump                                           | 58          |