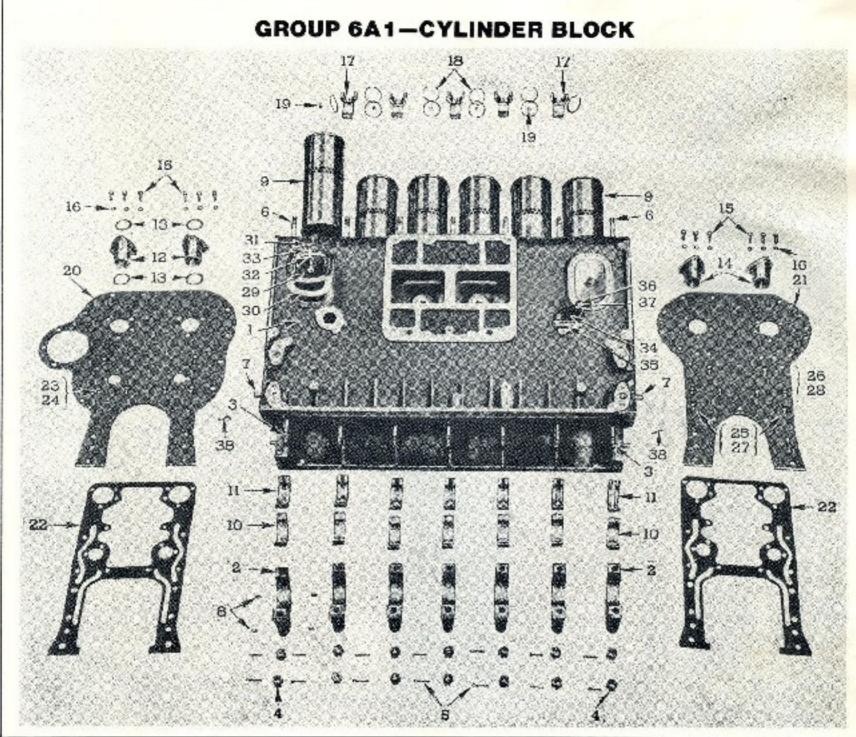

| Item No. | Part No. | NAME AND DESCRIPTION                                    | No. Per<br>Unit |
|----------|----------|---------------------------------------------------------|-----------------|
|          | - News   |                                                         |                 |
|          |          | 6A1-1 BLOCK, CYLINDER                                   |                 |
| 1        | D5158689 | Block Assembly 6-71 Low block                           | 1               |
| -        | D5197273 | Block Assembly 3-71 High block                          | 1               |
|          | D5194900 | Block Assembly 4-71 High block                          | 1               |
| 940      | D5196146 | Block Assembly 6-71 High block                          | 1               |
| 2        | D5158674 | Cap, main bearing                                       | 7               |
| 3        | D5152149 | Stud, %" - 11 x %" - 18 x 5-%"                          | 14              |
| 4        | D5150572 | Nut, Hex. slotted, special 56" - 18, cap to block       | 14              |
| 5        | D103385  | Pin, Cotter, 1/4" x 1"                                  | 14              |
| 6        | D5151159 | Stud, cyl. heac %" - 11 x %" - 18 x 5-%"                | 14              |
| 7        | D5151576 | Pin, dowel 1/2" x 1-1/4" (flywheel hsg. and frt. cover) | 4               |
| 8        | D141346  | Pin, dowel 3/16" x 1/2" (crankshaft thrustwasher)       | 4               |
|          | D5192921 | Gasket set 3-71 Low block engine overhaul               | 1               |
| 343      | D5192922 | Gasket set 4-71 Low block engine overhaul               | 1               |
| 200      | D5192923 | Gasket set 6-71 Low block engine overhaul               | 1               |
| -        | D5194807 | HN 9 Supplement gasket set                              | 1               |