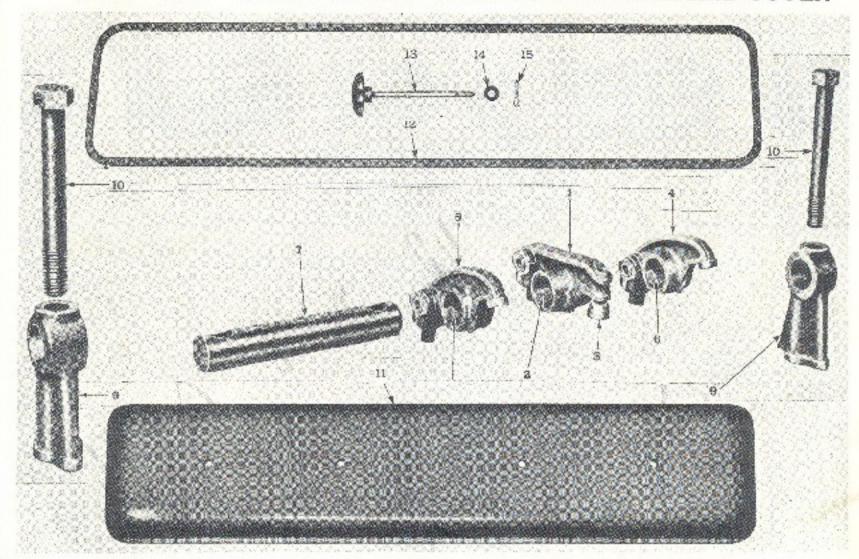

| Item No. | Part No. | NAME AND DESCRIPTION                                    | No. Per<br>Unit |
|----------|----------|---------------------------------------------------------|-----------------|
|          | - News   |                                                         |                 |
|          |          | 6A1-1 BLOCK, CYLINDER                                   |                 |
| 1        | D5158689 | Block Assembly 6-71 Low block                           | 1               |
| -        | D5197273 | Block Assembly 3-71 High block                          | 1               |
|          | D5194900 | Block Assembly 4-71 High block                          | 1               |
| 940      | D5196146 | Block Assembly 6-71 High block                          | 1               |
| 2        | D5158674 | Cap, main bearing                                       | 7               |
| 3        | D5152149 | Stud, %" - 11 x %" - 18 x 5-%"                          | 14              |
| 4        | D5150572 | Nut, Hex. slotted, special 56" - 18, cap to block       | 14              |
| 5        | D103385  | Pin, Cotter, 1/4" x 1"                                  | 14              |
| 6        | D5151159 | Stud, cyl. heac %" - 11 x %" - 18 x 5-%"                | 14              |
| 7        | D5151576 | Pin, dowel 1/2" x 1-1/4" (flywheel hsg. and frt. cover) | 4               |
| 8        | D141346  | Pin, dowel 3/16" x 1/2" (crankshaft thrustwasher)       | 4               |
|          | D5192921 | Gasket set 3-71 Low block engine overhaul               | 1               |
| 343      | D5192922 | Gasket set 4-71 Low block engine overhaul               | 1               |
| 200      | D5192923 | Gasket set 6-71 Low block engine overhaul               | 1               |
| -        | D5194807 | HN 9 Supplement gasket set                              | 1               |