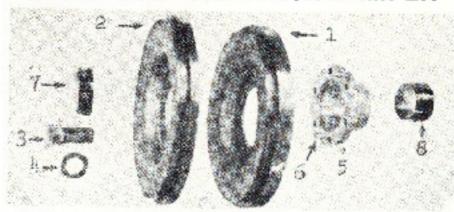

#### **GROUP INDEX**

| Group<br>No. | Group Name                                          | Page<br>No. |
|--------------|-----------------------------------------------------|-------------|
| 6A1          | Cylinder block, Main Bearings, Cam Bearings         | 2           |
| 6A2          | Cylinder Head                                       | 6           |
| 6A5          | Engine Lifter Bracket                               | 8           |
| 6B           | Flywheel Housing                                    | 9           |
| 6C1          | Crankshaft                                          | 10          |
| 6C2          | Vibration Damper                                    | 11          |
| 6C3          | Flywheel                                            | 11          |
| 6C4          | Balance weight cover - Balance shaft                | 12          |
| 6D           | Connecting Rod - Piston                             | 13          |
| 6E           | Oil Pan                                             | 14          |
| 6F1          | Lubricating Oil Pump - Inlet and Outlet Connections | 15          |
| 6G2          | Lubricating Oil Filler Tube                         | 18          |
| 6G3          | Lubricating Oil Cooler                              | 17          |
| 6G4          | Lubricating Oil Level Gauge                         | 14          |
| 6G5          | Lubricating Oil Filtor                              | 19          |
| 6J           | Engine Front Cover (Support)                        | 21          |
| 6J3          | Accessory Drive (Generator)                         | 21          |
| 6K2          | Fresh Water Pump                                    | 22          |
| 6K3          | Fresh Water Manifold and Thermostat                 | 23          |
| 6L           | Exhaust Manifold                                    | 24          |
| 6M3          | Air Silencer and Governor Breather                  | 26          |
| 6M7          | Blower                                              | 32          |
| 6M8          | Fuel Filter and Lines                               | 34          |
| 6N3          | Injector and Governor Control Tube                  | 36          |
| 6N4          | Governor-Mechanical                                 | 27          |
| 6Q           | Engine Mounting                                     | р           |
| €X1A         | Gear Train and Blower Drive Support                 | 30          |
| 6X1B         | Camshaft-Push Rod - Exhaust Valve                   | 40          |
| 6X3          | Valve and Injector Rocker Arm and Cover             | 41          |
| 6Y1          | Battery Charging Generagor                          | 42          |
| 6Y2          | Starting Motor                                      | 42          |
| 7B           | Transmission Exploded and Cross Sectional View      | 44          |
| 7B           | Transmission, Clutch and Reverse Gear (Mechanical)  | 45          |
| 7B11         | Transmission Conversion 2.04:1                      | 19          |
| 7B12         | Transmission Conversion 3.05:1                      | 10          |
| 7B13         | Hydraulic Marine Reverse and Reduction Gear         | 49          |
| 8A           | Front Power Take-Off                                | 50          |
| 12J6         | Tachometer Drive                                    | 52          |
| 13D          | Heat Exchanger, Lines and Expansion Tank            | 53          |
| 13H          | Raw Water Pump                                      | 5Ω          |
| 14B14        | BilgePump                                           | 58          |