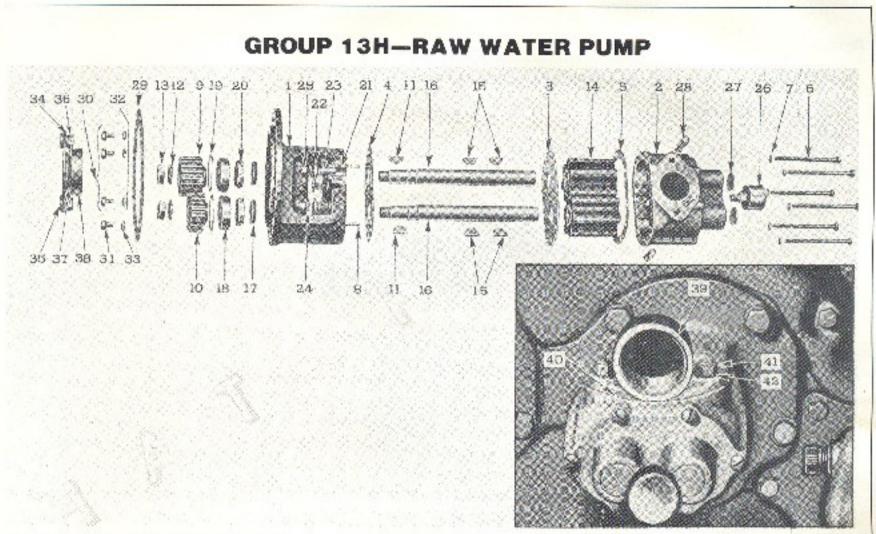

#### **GROUP INDEX**

| Group<br>No. | Group Name                                          | Page<br>No. |
|--------------|-----------------------------------------------------|-------------|
| 6A1          | Cylinder block, Main Bearings, Cam Bearings         | 2           |
| 6A2          | Cylinder Head                                       | 6           |
| 6A5          | Engine Lifter Bracket                               | 8           |
| 6B           | Flywheel Housing                                    | 9           |
| 6C1          | Crankshaft                                          | 10          |
| 6C2          | Vibration Damper                                    | 11          |
| 6C3          | Flywheel                                            | 11          |
| 6C4          | Balance weight cover - Balance shaft                | 12          |
| 6D           | Connecting Rod - Piston                             | 13          |
| 6E           | Oil Pan                                             | 14          |
| 6F1          | Lubricating Oil Pump - Inlet and Outlet Connections | 15          |
| 6G2          | Lubricating Oil Filler Tube                         | 18          |
| 6G3          | Lubricating Oil Cooler                              | 17          |
| 6G4          | Lubricating Oil Level Gauge                         | 14          |
| 6G5          | Lubricating Oil Filtor                              | 19          |
| 6J           | Engine Front Cover (Support)                        | 21          |
| 6J3          | Accessory Drive (Generator)                         | 21          |
| 6K2          | Fresh Water Pump                                    | 22          |
| 6K3          | Fresh Water Manifold and Thermostat                 | 23          |
| 6L           | Exhaust Manifold                                    | 24          |
| 6M3          | Air Silencer and Governor Breather                  | 26          |
| 6M7          | Blower                                              | 32          |
| 6M8          | Fuel Filter and Lines                               | 34          |
| 6N3          | Injector and Governor Control Tube                  | 36          |
| 6N4          | Governor-Mechanical                                 | 27          |
| 6Q           | Engine Mounting                                     | р           |
| €X1A         | Gear Train and Blower Drive Support                 | 30          |
| 6X1B         | Camshaft-Push Rod - Exhaust Valve                   | 40          |
| 6X3          | Valve and Injector Rocker Arm and Cover             | 41          |
| 6Y1          | Battery Charging Generagor                          | 42          |
| 6Y2          | Starting Motor                                      | 42          |
| 7B           | Transmission Exploded and Cross Sectional View      | 44          |
| 7B           | Transmission, Clutch and Reverse Gear (Mechanical)  | 45          |
| 7B11         | Transmission Conversion 2.04:1                      | 19          |
| 7B12         | Transmission Conversion 3.05:1                      | 10          |
| 7B13         | Hydraulic Marine Reverse and Reduction Gear         | 49          |
| 8A           | Front Power Take-Off                                | 50          |
| 12J6         | Tachometer Drive                                    | 52          |
| 13D          | Heat Exchanger, Lines and Expansion Tank            | 53          |
| 13H          | Raw Water Pump                                      | 5Ω          |
| 14B14        | BilgePump                                           | 58          |