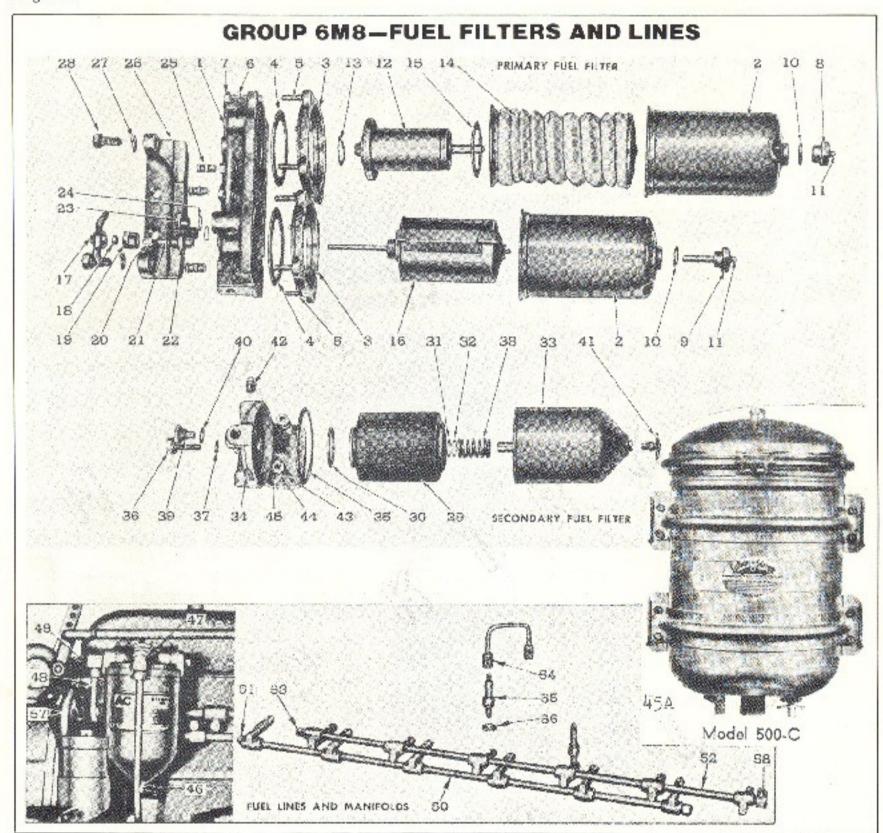

#### **GROUP INDEX**

| Group<br>No. | Group Name                                          | Page<br>No. |
|--------------|-----------------------------------------------------|-------------|
| 6A1          | Cylinder block, Main Bearings, Cam Bearings         | 2           |
| 6A2          | Cylinder Head                                       | 6           |
| 6A5          | Engine Lifter Bracket                               | 8           |
| 6B           | Flywheel Housing                                    | 9           |
| 6C1          | Crankshaft                                          | 10          |
| 6C2          | Vibration Damper                                    | 11          |
| 6C3          | Flywheel                                            | 11          |
| 6C4          | Balance weight cover - Balance shaft                | 12          |
| 6D           | Connecting Rod - Piston                             | 13          |
| 6E           | Oil Pan                                             | 14          |
| 6F1          | Lubricating Oil Pump - Inlet and Outlet Connections | 15          |
| 6G2          | Lubricating Oil Filler Tube                         | 18          |
| 6G3          | Lubricating Oil Cooler                              | 17          |
| 6G4          | Lubricating Oil Level Gauge                         | 14          |
| 6G5          | Lubricating Oil Filtor                              | 19          |
| 6J           | Engine Front Cover (Support)                        | 21          |
| 6J3          | Accessory Drive (Generator)                         | 21          |
| 6K2          | Fresh Water Pump                                    | 22          |
| 6K3          | Fresh Water Manifold and Thermostat                 | 23          |
| 6L           | Exhaust Manifold                                    | 24          |
| 6M3          | Air Silencer and Governor Breather                  | 26          |
| 6M7          | Blower                                              | 32          |
| 6M8          | Fuel Filter and Lines                               | 34          |
| 6N3          | Injector and Governor Control Tube                  | 36          |
| 6N4          | Governor-Mechanical                                 | 27          |
| 6Q           | Engine Mounting                                     | р           |
| €X1A         | Gear Train and Blower Drive Support                 | 30          |
| 6X1B         | Camshaft-Push Rod - Exhaust Valve                   | 40          |
| 6X3          | Valve and Injector Rocker Arm and Cover             | 41          |
| 6Y1          | Battery Charging Generagor                          | 42          |
| 6Y2          | Starting Motor                                      | 42          |
| 7B           | Transmission Exploded and Cross Sectional View      | 44          |
| 7B           | Transmission, Clutch and Reverse Gear (Mechanical)  | 45          |
| 7B11         | Transmission Conversion 2.04:1                      | 19          |
| 7B12         | Transmission Conversion 3.05:1                      | 10          |
| 7B13         | Hydraulic Marine Reverse and Reduction Gear         | 49          |
| 8A           | Front Power Take-Off                                | 50          |
| 12J6         | Tachometer Drive                                    | 52          |
| 13D          | Heat Exchanger, Lines and Expansion Tank            | 53          |
| 13H          | Raw Water Pump                                      | 5Ω          |
| 14B14        | BilgePump                                           | 58          |