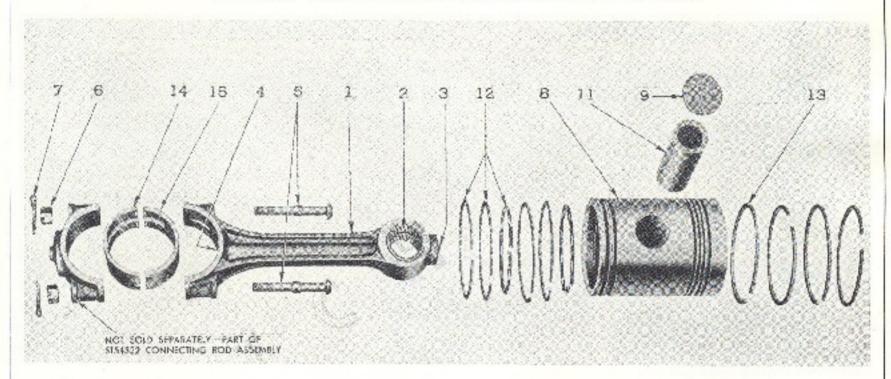

#### **GROUP INDEX**

| Group<br>No. | Group Name                                          | Page<br>No. |
|--------------|-----------------------------------------------------|-------------|
| 6A1          | Cylinder block, Main Bearings, Cam Bearings         | 2           |
| 6A2          | Cylinder Head                                       | 6           |
| 6A5          | Engine Lifter Bracket                               | 8           |
| 6B           | Flywheel Housing                                    | 9           |
| 6C1          | Crankshaft                                          | 10          |
| 6C2          | Vibration Damper                                    | 11          |
| 6C3          | Flywheel                                            | 11          |
| 6C4          | Balance weight cover - Balance shaft                | 12          |
| 6D           | Connecting Rod - Piston                             | 13          |
| 6E           | Oil Pan                                             | 14          |
| 6F1          | Lubricating Oil Pump - Inlet and Outlet Connections | 15          |
| 6G2          | Lubricating Oil Filler Tube                         | 18          |
| 6G3          | Lubricating Oil Cooler                              | 17          |
| 6G4          | Lubricating Oil Level Gauge                         | 14          |
| 6G5          | Lubricating Oil Filtor                              | 19          |
| 6J           | Engine Front Cover (Support)                        | 21          |
| 6J3          | Accessory Drive (Generator)                         | 21          |
| 6K2          | Fresh Water Pump                                    | 22          |
| 6K3          | Fresh Water Manifold and Thermostat                 | 23          |
| 6L           | Exhaust Manifold                                    | 24          |
| 6M3          | Air Silencer and Governor Breather                  | 26          |
| 6M7          | Blower                                              | 32          |
| 6M8          | Fuel Filter and Lines                               | 34          |
| 6N3          | Injector and Governor Control Tube                  | 36          |
| 6N4          | Governor-Mechanical                                 | 27          |
| 6Q           | Engine Mounting                                     | р           |
| €X1A         | Gear Train and Blower Drive Support                 | 30          |
| 6X1B         | Camshaft-Push Rod - Exhaust Valve                   | 40          |
| 6X3          | Valve and Injector Rocker Arm and Cover             | 41          |
| 6Y1          | Battery Charging Generagor                          | 42          |
| 6Y2          | Starting Motor                                      | 42          |
| 7B           | Transmission Exploded and Cross Sectional View      | 44          |
| 7B           | Transmission, Clutch and Reverse Gear (Mechanical)  | 45          |
| 7B11         | Transmission Conversion 2.04:1                      | 19          |
| 7B12         | Transmission Conversion 3.05:1                      | 10          |
| 7B13         | Hydraulic Marine Reverse and Reduction Gear         | 49          |
| 8A           | Front Power Take-Off                                | 50          |
| 12J6         | Tachometer Drive                                    | 52          |
| 13D          | Heat Exchanger, Lines and Expansion Tank            | 53          |
| 13H          | Raw Water Pump                                      | 5Ω          |
| 14B14        | BilgePump                                           | 58          |