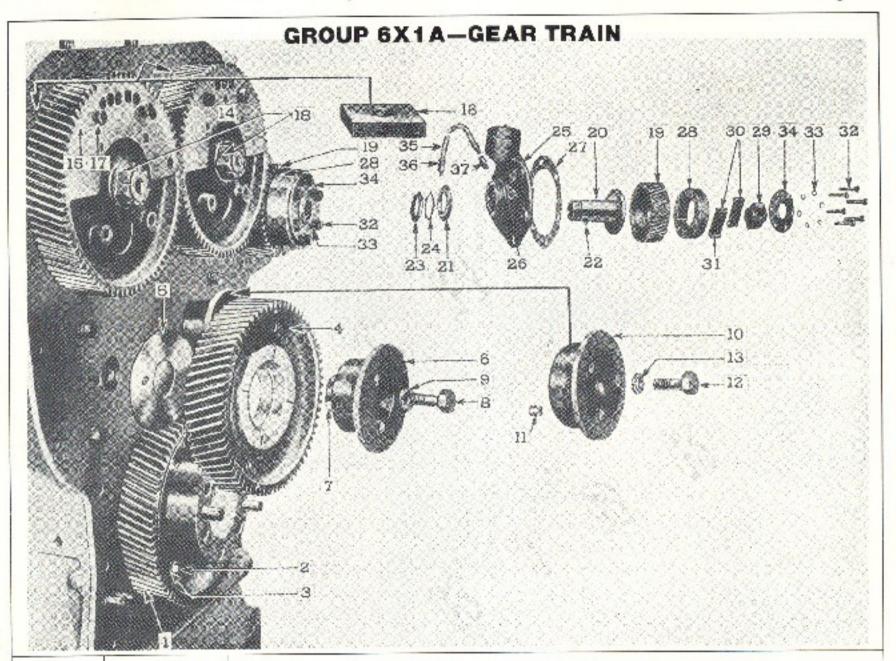

#### **GROUP INDEX**

| Group<br>No. | Group Name                                          | Page<br>No. |
|--------------|-----------------------------------------------------|-------------|
| 6A1          | Cylinder block, Main Bearings, Cam Bearings         | 2           |
| 6A2          | Cylinder Head                                       | 6           |
| 6A5          | Engine Lifter Bracket                               | 8           |
| 6B           | Flywheel Housing                                    | 9           |
| 6C1          | Crankshaft                                          | 10          |
| 6C2          | Vibration Damper                                    | 11          |
| 6C3          | Flywheel                                            | 11          |
| 6C4          | Balance weight cover - Balance shaft                | 12          |
| 6D           | Connecting Rod - Piston                             | 13          |
| 6E           | Oil Pan                                             | 14          |
| 6F1          | Lubricating Oil Pump - Inlet and Outlet Connections | 15          |
| 6G2          | Lubricating Oil Filler Tube                         | 18          |
| 6G3          | Lubricating Oil Cooler                              | 17          |
| 6G4          | Lubricating Oil Level Gauge                         | 14          |
| 6G5          | Lubricating Oil Filtor                              | 19          |
| 6J           | Engine Front Cover (Support)                        | 21          |
| 6J3          | Accessory Drive (Generator)                         | 21          |
| 6K2          | Fresh Water Pump                                    | 22          |
| 6K3          | Fresh Water Manifold and Thermostat                 | 23          |
| 6L           | Exhaust Manifold                                    | 24          |
| 6M3          | Air Silencer and Governor Breather                  | 26          |
| 6M7          | Blower                                              | 32          |
| 6M8          | Fuel Filter and Lines                               | 34          |
| 6N3          | Injector and Governor Control Tube                  | 36          |
| 6N4          | Governor-Mechanical                                 | 27          |
| 6Q           | Engine Mounting                                     | р           |
| €X1A         | Gear Train and Blower Drive Support                 | 30          |
| 6X1B         | Camshaft-Push Rod - Exhaust Valve                   | 40          |
| 6X3          | Valve and Injector Rocker Arm and Cover             | 41          |
| 6Y1          | Battery Charging Generagor                          | 42          |
| 6Y2          | Starting Motor                                      | 42          |
| 7B           | Transmission Exploded and Cross Sectional View      | 44          |
| 7B           | Transmission, Clutch and Reverse Gear (Mechanical)  | 45          |
| 7B11         | Transmission Conversion 2.04:1                      | 19          |
| 7B12         | Transmission Conversion 3.05:1                      | 10          |
| 7B13         | Hydraulic Marine Reverse and Reduction Gear         | 49          |
| 8A           | Front Power Take-Off                                | 50          |
| 12J6         | Tachometer Drive                                    | 52          |
| 13D          | Heat Exchanger, Lines and Expansion Tank            | 53          |
| 13H          | Raw Water Pump                                      | 5Ω          |
| 14B14        | BilgePump                                           | 58          |