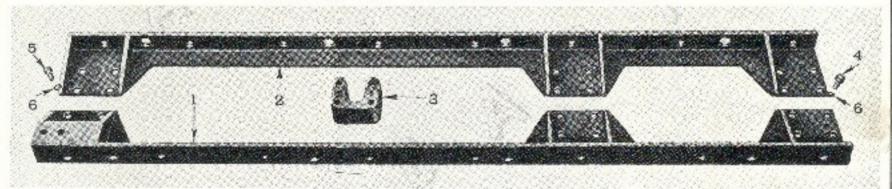

| Item No. | Part No. | NAME AND DESCRIPTION                                    | No. Per<br>Unit |
|----------|----------|---------------------------------------------------------|-----------------|
|          | - News   |                                                         |                 |
|          |          | 6A1-1 BLOCK, CYLINDER                                   |                 |
| 1        | D5158689 | Block Assembly 6-71 Low block                           | 1               |
| -        | D5197273 | Block Assembly 3-71 High block                          | 1               |
|          | D5194900 | Block Assembly 4-71 High block                          | 1               |
| 940      | D5196146 | Block Assembly 6-71 High block                          | 1               |
| 2        | D5158674 | Cap, main bearing                                       | 7               |
| 3        | D5152149 | Stud, %" - 11 x %" - 18 x 5-%"                          | 14              |
| 4        | D5150572 | Nut, Hex. slotted, special 56" - 18, cap to block       | 14              |
| 5        | D103385  | Pin, Cotter, 1/4" x 1"                                  | 14              |
| 6        | D5151159 | Stud, cyl. heac %" - 11 x %" - 18 x 5-%"                | 14              |
| 7        | D5151576 | Pin, dowel 1/2" x 1-1/4" (flywheel hsg. and frt. cover) | 4               |
| 8        | D141346  | Pin, dowel 3/16" x 1/2" (crankshaft thrustwasher)       | 4               |
|          | D5192921 | Gasket set 3-71 Low block engine overhaul               | 1               |
| 343      | D5192922 | Gasket set 4-71 Low block engine overhaul               | 1               |
| 200      | D5192923 | Gasket set 6-71 Low block engine overhaul               | 1               |
| -        | D5194807 | HN 9 Supplement gasket set                              | 1               |