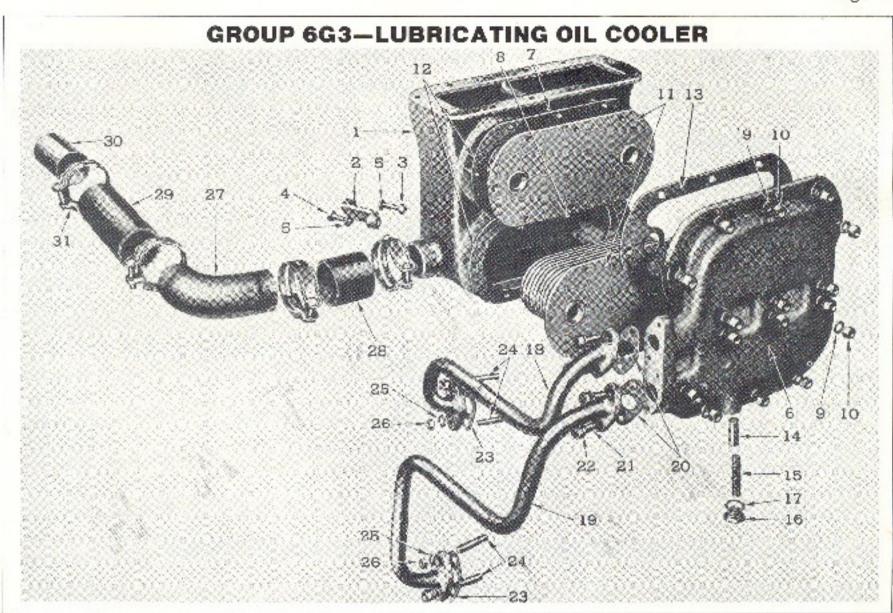

#### **GROUP INDEX**

| Group<br>No. | Group Name                                          | Page<br>No. |
|--------------|-----------------------------------------------------|-------------|
| 6A1          | Cylinder block, Main Bearings, Cam Bearings         | 2           |
| 6A2          | Cylinder Head                                       | 6           |
| 6A5          | Engine Lifter Bracket                               | 8           |
| 6B           | Flywheel Housing                                    | 9           |
| 6C1          | Crankshaft                                          | 10          |
| 6C2          | Vibration Damper                                    | 11          |
| 6C3          | Flywheel                                            | 11          |
| 6C4          | Balance weight cover - Balance shaft                | 12          |
| 6D           | Connecting Rod - Piston                             | 13          |
| 6E           | Oil Pan                                             | 14          |
| 6F1          | Lubricating Oil Pump - Inlet and Outlet Connections | 15          |
| 6G2          | Lubricating Oil Filler Tube                         | 18          |
| 6G3          | Lubricating Oil Cooler                              | 17          |
| 6G4          | Lubricating Oil Level Gauge                         | 14          |
| 6G5          | Lubricating Oil Filtor                              | 19          |
| 6J           | Engine Front Cover (Support)                        | 21          |
| 6J3          | Accessory Drive (Generator)                         | 21          |
| 6K2          | Fresh Water Pump                                    | 22          |
| 6K3          | Fresh Water Manifold and Thermostat                 | 23          |
| 6L           | Exhaust Manifold                                    | 24          |
| 6M3          | Air Silencer and Governor Breather                  | 26          |
| 6M7          | Blower                                              | 32          |
| 6M8          | Fuel Filter and Lines                               | 34          |
| 6N3          | Injector and Governor Control Tube                  | 36          |
| 6N4          | Governor-Mechanical                                 | 27          |
| 6Q           | Engine Mounting                                     | р           |
| €X1A         | Gear Train and Blower Drive Support                 | 30          |
| 6X1B         | Camshaft-Push Rod - Exhaust Valve                   | 40          |
| 6X3          | Valve and Injector Rocker Arm and Cover             | 41          |
| 6Y1          | Battery Charging Generagor                          | 42          |
| 6Y2          | Starting Motor                                      | 42          |
| 7B           | Transmission Exploded and Cross Sectional View      | 44          |
| 7B           | Transmission, Clutch and Reverse Gear (Mechanical)  | 45          |
| 7B11         | Transmission Conversion 2.04:1                      | 19          |
| 7B12         | Transmission Conversion 3.05:1                      | 10          |
| 7B13         | Hydraulic Marine Reverse and Reduction Gear         | 49          |
| 8A           | Front Power Take-Off                                | 50          |
| 12J6         | Tachometer Drive                                    | 52          |
| 13D          | Heat Exchanger, Lines and Expansion Tank            | 53          |
| 13H          | Raw Water Pump                                      | 5Ω          |
| 14B14        | BilgePump                                           | 58          |