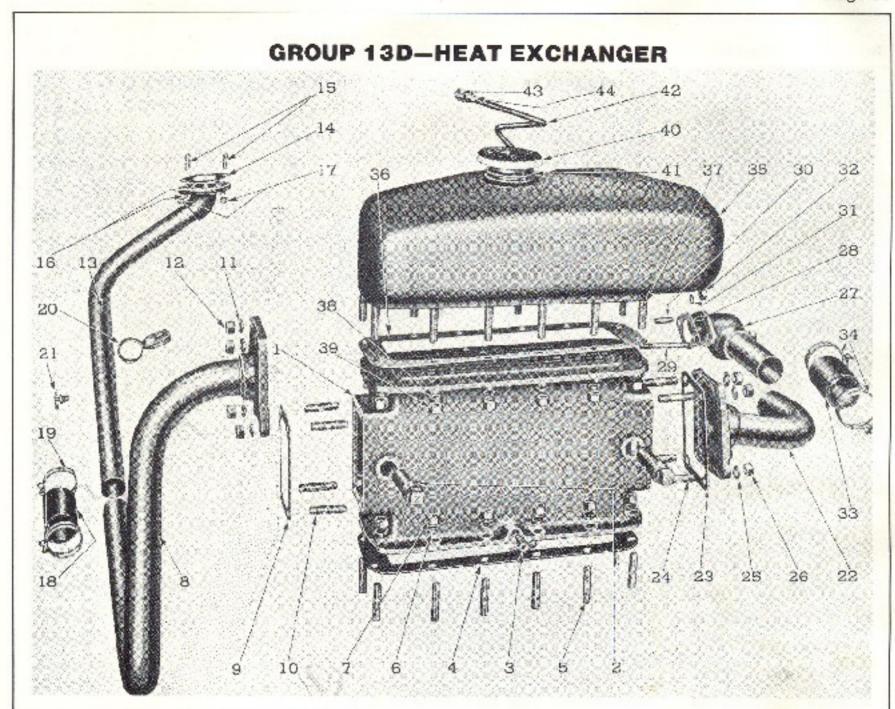

#### **GROUP INDEX**

| Group<br>No. | Group Name                                          | Page<br>No. |
|--------------|-----------------------------------------------------|-------------|
| 6A1          | Cylinder block, Main Bearings, Cam Bearings         | 2           |
| 6A2          | Cylinder Head                                       | 6           |
| 6A5          | Engine Lifter Bracket                               | 8           |
| 6B           | Flywheel Housing                                    | 9           |
| 6C1          | Crankshaft                                          | 10          |
| 6C2          | Vibration Damper                                    | 11          |
| 6C3          | Flywheel                                            | 11          |
| 6C4          | Balance weight cover - Balance shaft                | 12          |
| 6D           | Connecting Rod - Piston                             | 13          |
| 6E           | Oil Pan                                             | 14          |
| 6F1          | Lubricating Oil Pump - Inlet and Outlet Connections | 15          |
| 6G2          | Lubricating Oil Filler Tube                         | 18          |
| 6G3          | Lubricating Oil Cooler                              | 17          |
| 6G4          | Lubricating Oil Level Gauge                         | 14          |
| 6G5          | Lubricating Oil Filtor                              | 19          |
| 6J           | Engine Front Cover (Support)                        | 21          |
| 6J3          | Accessory Drive (Generator)                         | 21          |
| 6K2          | Fresh Water Pump                                    | 22          |
| 6K3          | Fresh Water Manifold and Thermostat                 | 23          |
| 6L           | Exhaust Manifold                                    | 24          |
| 6M3          | Air Silencer and Governor Breather                  | 26          |
| 6M7          | Blower                                              | 32          |
| 6M8          | Fuel Filter and Lines                               | 34          |
| 6N3          | Injector and Governor Control Tube                  | 36          |
| 6N4          | Governor-Mechanical                                 | 27          |
| 6Q           | Engine Mounting                                     | р           |
| €X1A         | Gear Train and Blower Drive Support                 | 30          |
| 6X1B         | Camshaft-Push Rod - Exhaust Valve                   | 40          |
| 6X3          | Valve and Injector Rocker Arm and Cover             | 41          |
| 6Y1          | Battery Charging Generagor                          | 42          |
| 6Y2          | Starting Motor                                      | 42          |
| 7B           | Transmission Exploded and Cross Sectional View      | 44          |
| 7B           | Transmission, Clutch and Reverse Gear (Mechanical)  | 45          |
| 7B11         | Transmission Conversion 2.04:1                      | 19          |
| 7B12         | Transmission Conversion 3.05:1                      | 10          |
| 7B13         | Hydraulic Marine Reverse and Reduction Gear         | 49          |
| 8A           | Front Power Take-Off                                | 50          |
| 12J6         | Tachometer Drive                                    | 52          |
| 13D          | Heat Exchanger, Lines and Expansion Tank            | 53          |
| 13H          | Raw Water Pump                                      | 5Ω          |
| 14B14        | BilgePump                                           | 58          |