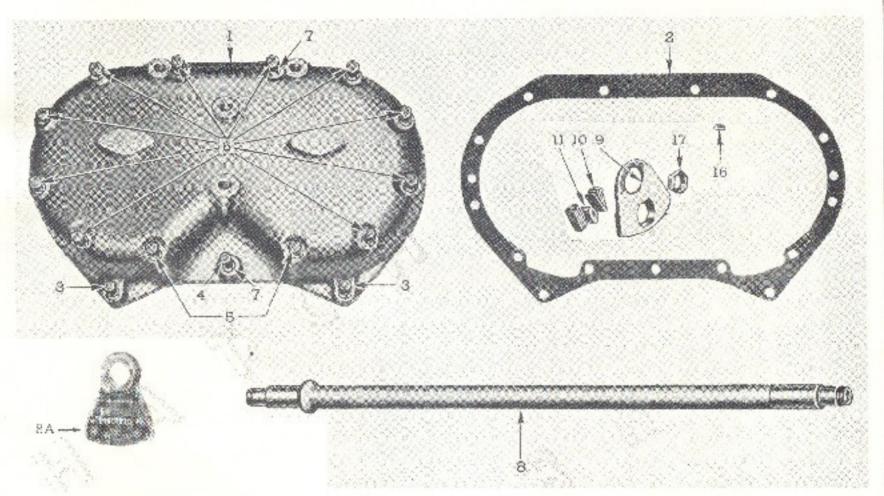

#### **GROUP INDEX**

| Group<br>No. | Group Name                                          | Page<br>No. |
|--------------|-----------------------------------------------------|-------------|
| 6A1          | Cylinder block, Main Bearings, Cam Bearings         | 2           |
| 6A2          | Cylinder Head                                       | 6           |
| 6A5          | Engine Lifter Bracket                               | 8           |
| 6B           | Flywheel Housing                                    | 9           |
| 6C1          | Crankshaft                                          | 10          |
| 6C2          | Vibration Damper                                    | 11          |
| 6C3          | Flywheel                                            | 11          |
| 6C4          | Balance weight cover - Balance shaft                | 12          |
| 6D           | Connecting Rod - Piston                             | 13          |
| 6E           | Oil Pan                                             | 14          |
| 6F1          | Lubricating Oil Pump - Inlet and Outlet Connections | 15          |
| 6G2          | Lubricating Oil Filler Tube                         | 18          |
| 6G3          | Lubricating Oil Cooler                              | 17          |
| 6G4          | Lubricating Oil Level Gauge                         | 14          |
| 6G5          | Lubricating Oil Filtor                              | 19          |
| 6J           | Engine Front Cover (Support)                        | 21          |
| 6J3          | Accessory Drive (Generator)                         | 21          |
| 6K2          | Fresh Water Pump                                    | 22          |
| 6K3          | Fresh Water Manifold and Thermostat                 | 23          |
| 6L           | Exhaust Manifold                                    | 24          |
| 6M3          | Air Silencer and Governor Breather                  | 26          |
| 6M7          | Blower                                              | 32          |
| 6M8          | Fuel Filter and Lines                               | 34          |
| 6N3          | Injector and Governor Control Tube                  | 36          |
| 6N4          | Governor-Mechanical                                 | 27          |
| 6Q           | Engine Mounting                                     | р           |
| €X1A         | Gear Train and Blower Drive Support                 | 30          |
| 6X1B         | Camshaft-Push Rod - Exhaust Valve                   | 40          |
| 6X3          | Valve and Injector Rocker Arm and Cover             | 41          |
| 6Y1          | Battery Charging Generagor                          | 42          |
| 6Y2          | Starting Motor                                      | 42          |
| 7B           | Transmission Exploded and Cross Sectional View      | 44          |
| 7B           | Transmission, Clutch and Reverse Gear (Mechanical)  | 45          |
| 7B11         | Transmission Conversion 2.04:1                      | 19          |
| 7B12         | Transmission Conversion 3.05:1                      | 10          |
| 7B13         | Hydraulic Marine Reverse and Reduction Gear         | 49          |
| 8A           | Front Power Take-Off                                | 50          |
| 12J6         | Tachometer Drive                                    | 52          |
| 13D          | Heat Exchanger, Lines and Expansion Tank            | 53          |
| 13H          | Raw Water Pump                                      | 5Ω          |
| 14B14        | BilgePump                                           | 58          |