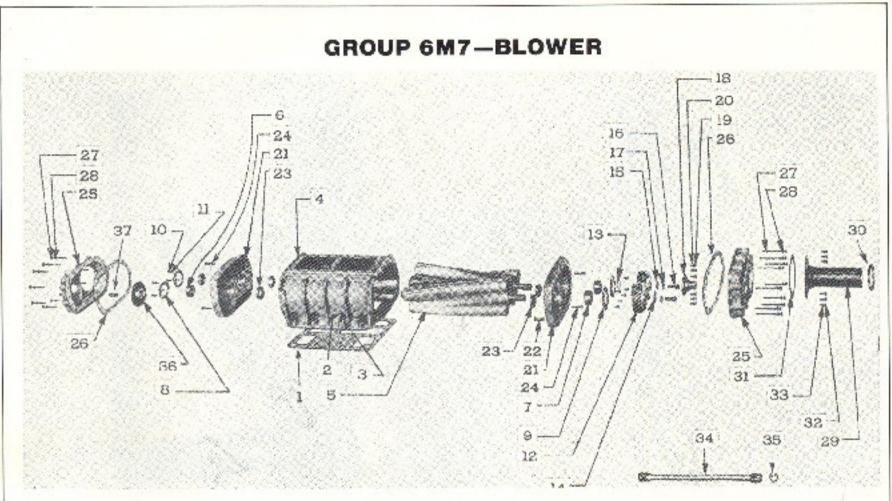

#### **GROUP INDEX**

| Group<br>No. | Group Name                                          | Page<br>No. |
|--------------|-----------------------------------------------------|-------------|
| 6A1          | Cylinder block, Main Bearings, Cam Bearings         | 2           |
| 6A2          | Cylinder Head                                       | 6           |
| 6A5          | Engine Lifter Bracket                               | 8           |
| 6B           | Flywheel Housing                                    | 9           |
| 6C1          | Crankshaft                                          | 10          |
| 6C2          | Vibration Damper                                    | 11          |
| 6C3          | Flywheel                                            | 11          |
| 6C4          | Balance weight cover - Balance shaft                | 12          |
| 6D           | Connecting Rod - Piston                             | 13          |
| 6E           | Oil Pan                                             | 14          |
| 6F1          | Lubricating Oil Pump - Inlet and Outlet Connections | 15          |
| 6G2          | Lubricating Oil Filler Tube                         | 18          |
| 6G3          | Lubricating Oil Cooler                              | 17          |
| 6G4          | Lubricating Oil Level Gauge                         | 14          |
| 6G5          | Lubricating Oil Filtor                              | 19          |
| 6J           | Engine Front Cover (Support)                        | 21          |
| 6J3          | Accessory Drive (Generator)                         | 21          |
| 6K2          | Fresh Water Pump                                    | 22          |
| 6K3          | Fresh Water Manifold and Thermostat                 | 23          |
| 6L           | Exhaust Manifold                                    | 24          |
| 6M3          | Air Silencer and Governor Breather                  | 26          |
| 6M7          | Blower                                              | 32          |
| 6M8          | Fuel Filter and Lines                               | 34          |
| 6N3          | Injector and Governor Control Tube                  | 36          |
| 6N4          | Governor-Mechanical                                 | 27          |
| 6Q           | Engine Mounting                                     | р           |
| €X1A         | Gear Train and Blower Drive Support                 | 30          |
| 6X1B         | Camshaft-Push Rod - Exhaust Valve                   | 40          |
| 6X3          | Valve and Injector Rocker Arm and Cover             | 41          |
| 6Y1          | Battery Charging Generagor                          | 42          |
| 6Y2          | Starting Motor                                      | 42          |
| 7B           | Transmission Exploded and Cross Sectional View      | 44          |
| 7B           | Transmission, Clutch and Reverse Gear (Mechanical)  | 45          |
| 7B11         | Transmission Conversion 2.04:1                      | 19          |
| 7B12         | Transmission Conversion 3.05:1                      | 10          |
| 7B13         | Hydraulic Marine Reverse and Reduction Gear         | 49          |
| 8A           | Front Power Take-Off                                | 50          |
| 12J6         | Tachometer Drive                                    | 52          |
| 13D          | Heat Exchanger, Lines and Expansion Tank            | 53          |
| 13H          | Raw Water Pump                                      | 5Ω          |
| 14B14        | BilgePump                                           | 58          |