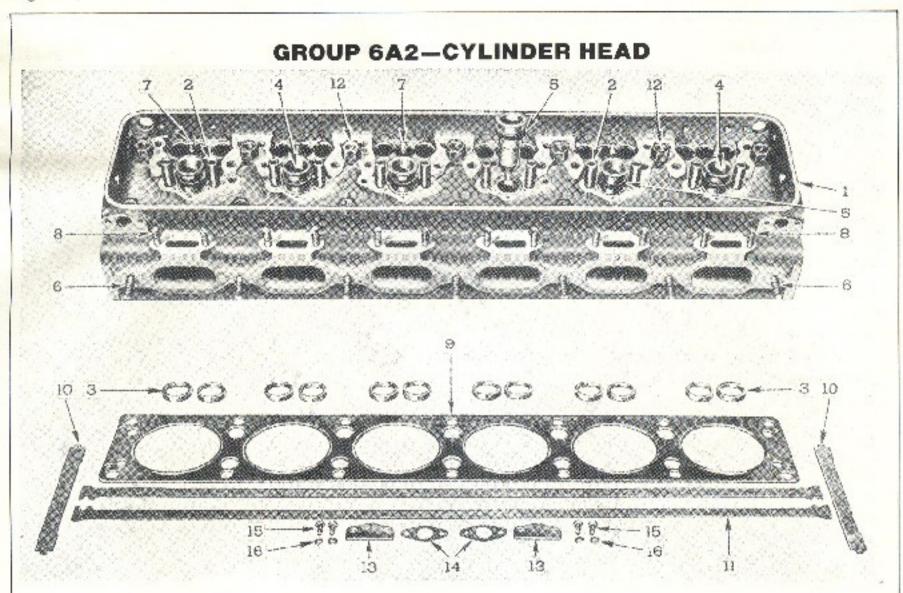

|                                      |
|                                              |                                                                             |                                                                                                                                                                         |                                      |
|                                              |                                                                             |                                                                                                                                                                         |                                      |



| Item No. | Part No. | NAME AND DESCRIPTION                  | No. Per<br>Unit |
|----------|----------|---------------------------------------|-----------------|
|          |          | 6A2-1 HEAD, CYLINDER                  |                 |
| 1        | D5198219 | Head assembly 6-71 Low block          | 1               |
| -        | D5198219 | Head assembly 6-71 Hi-block           | 1               |
| -        | D5198216 | Head assembly 4-71 Hi-block           | 1               |
| -        | D5198218 | Head assembly 3-71 Hi-block           | 1               |
| -        | D5198218 | Kead assembly 3-71 Low block          | 1               |
| 2        | D5120930 | Guide, valve (proreamed)              | 12              |
| 2        | D5178540 | Insert, valve 45 degrees Std.