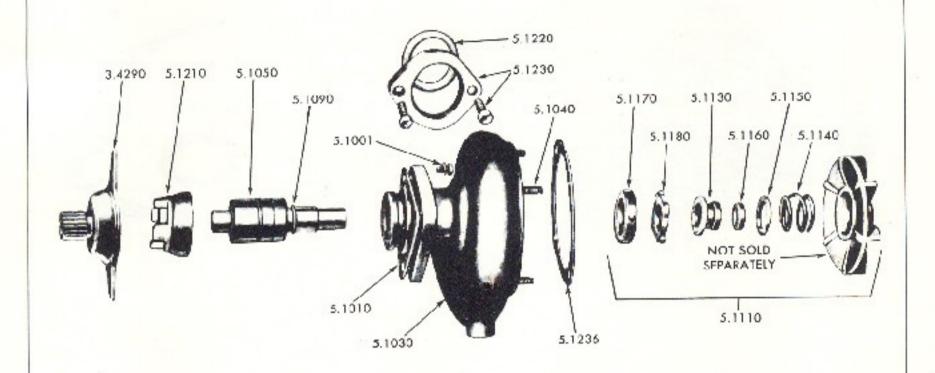

#### **GROUP INDEX**

| Group<br>No. | Group Name                                          | Page<br>No. |
|--------------|-----------------------------------------------------|-------------|
| 6A1          | Cylinder block, Main Bearings, Cam Bearings         | 2           |
| 6A2          | Cylinder Head                                       | 6           |
| 6A5          | Engine Lifter Bracket                               | 8           |
| 6B           | Flywheel Housing                                    | 9           |
| 6C1          | Crankshaft                                          | 10          |
| 6C2          | Vibration Damper                                    | 11          |
| 6C3          | Flywheel                                            | 11          |
| 6C4          | Balance weight cover - Balance shaft                | 12          |
| 6D           | Connecting Rod - Piston                             | 13          |
| 6E           | Oil Pan                                             | 14          |
| 6F1          | Lubricating Oil Pump - Inlet and Outlet Connections | 15          |
| 6G2          | Lubricating Oil Filler Tube                         | 18          |
| 6G3          | Lubricating Oil Cooler                              | 17          |
| 6G4          | Lubricating Oil Level Gauge                         | 14          |
| 6G5          | Lubricating Oil Filtor                              | 19          |
| 6J           | Engine Front Cover (Support)                        | 21          |
| 6J3          | Accessory Drive (Generator)                         | 21          |
| 6K2          | Fresh Water Pump                                    | 22          |
| 6K3          | Fresh Water Manifold and Thermostat                 | 23          |
| 6L           | Exhaust Manifold                                    | 24          |
| 6M3          | Air Silencer and Governor Breather                  | 26          |
| 6M7          | Blower                                              | 32          |
| 6M8          | Fuel Filter and Lines                               | 34          |
| 6N3          | Injector and Governor Control Tube                  | 36          |
| 6N4          | Governor-Mechanical                                 | 27          |
| 6Q           | Engine Mounting                                     | р           |
| €X1A         | Gear Train and Blower Drive Support                 | 30          |
| 6X1B         | Camshaft-Push Rod - Exhaust Valve                   | 40          |
| 6X3          | Valve and Injector Rocker Arm and Cover             | 41          |
| 6Y1          | Battery Charging Generagor                          | 42          |
| 6Y2          | Starting Motor                                      | 42          |
| 7B           | Transmission Exploded and Cross Sectional View      | 44          |
| 7B           | Transmission, Clutch and Reverse Gear (Mechanical)  | 45          |
| 7B11         | Transmission Conversion 2.04:1                      | 19          |
| 7B12         | Transmission Conversion 3.05:1                      | 10          |
| 7B13         | Hydraulic Marine Reverse and Reduction Gear         | 49          |
| 8A           | Front Power Take-Off                                | 50          |
| 12J6         | Tachometer Drive                                    | 52          |
| 13D          | Heat Exchanger, Lines and Expansion Tank            | 53          |
| 13H          | Raw Water Pump                                      | 5Ω          |
| 14B14        | BilgePump                                           | 58          |