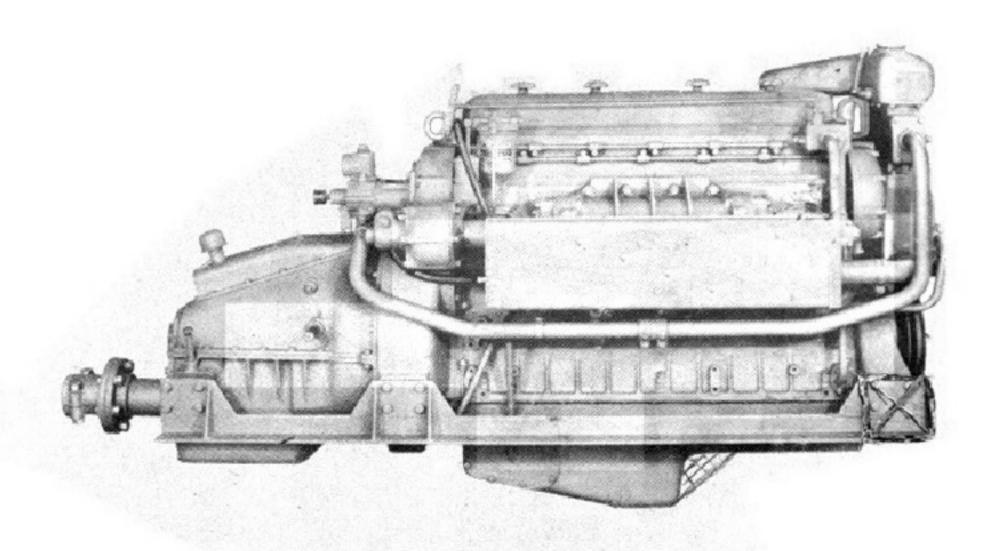

# G. M. GRAYMARINE

Model 64 HN9 • Replacement Parts



## **ALSO AVAILABLE**

ALL OTHER PARTS
FOR DETROIT DIESEL ENGINES

DISTRIBUTED BY



# Hatch & Kirk Inc.

**DIESEL PARTS SPECIALISTS** 

5111 LEARY AVENUE N.W. PHONE 206 783-2766

SEATTLE, WASHINGTON 98107 TELEX 32-8714

This document, and more, is available for download from Martin's Marine Engineering Page - www.dieselduck.net

#### **GROUP INDEX**

| Group<br>No. | Group Name                                          | Page<br>No. |
|--------------|-----------------------------------------------------|-------------|
| 6A1          | Cylinder block, Main Bearings, Cam Bearings         | 2           |
| 6A2          | Cylinder Head                                       | 6           |
| 6A5          | Engine Lifter Bracket                               | 8           |
| 6B           | Fl