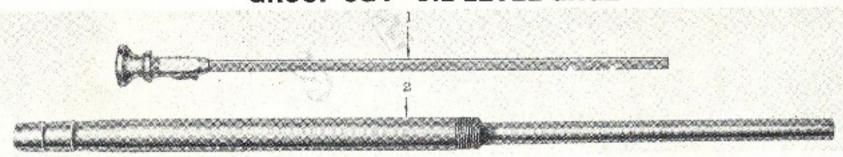

#### **GROUP INDEX**

| Group<br>No. | Group Name                                          | Page<br>No. |
|--------------|-----------------------------------------------------|-------------|
| 6A1          | Cylinder block, Main Bearings, Cam Bearings         | 2           |
| 6A2          | Cylinder Head                                       | 6           |
| 6A5          | Engine Lifter Bracket                               | 8           |
| 6B           | Flywheel Housing                                    | 9           |
| 6C1          | Crankshaft                                          | 10          |
| 6C2          | Vibration Damper                                    | 11          |
| 6C3          | Flywheel                                            | 11          |
| 6C4          | Balance weight cover - Balance shaft                | 12          |
| 6D           | Connecting Rod - Piston                             | 13          |
| 6E           | Oil Pan                                             | 14          |
| 6F1          | Lubricating Oil Pump - Inlet and Outlet Connections | 15          |
| 6G2          | Lubricating Oil Filler Tube                         | 18          |
| 6G3          | Lubricating Oil Cooler                              | 17          |
| 6G4          | Lubricating Oil Level Gauge                         | 14          |
| 6G5          | Lubricating Oil Filtor                              | 19          |
| 6J           | Engine Front Cover (Support)                        | 21          |
| 6J3          | Accessory Drive (Generator)                         | 21          |
| 6K2          | Fresh Water Pump                                    | 22          |
| 6K3          | Fresh Water Manifold and Thermostat                 | 23          |
| 6L           | Exhaust Manifold                                    | 24          |
| 6M3          | Air Silencer and Governor Breather                  | 26          |
| 6M7          | Blower                                              | 32          |
| 6M8          | Fuel Filter and Lines                               | 34          |
| 6N3          | Injector and Governor Control Tube                  | 36          |
| 6N4          | Governor-Mechanical                                 | 27          |
| 6Q           | Engine Mounting                                     | р           |
| €X1A         | Gear Train and Blower Drive Support                 | 30          |
| 6X1B         | Camshaft-Push Rod - Exhaust Valve                   | 40          |
| 6X3          | Valve and Injector Rocker Arm and Cover             | 41          |
| 6Y1          | Battery Charging Generagor                          | 42          |
| 6Y2          | Starting Motor                                      | 42          |
| 7B           | Transmission Exploded and Cross Sectional View      | 44          |
| 7B           | Transmission, Clutch and Reverse Gear (Mechanical)  | 45          |
| 7B11         | Transmission Conversion 2.04:1                      | 19          |
| 7B12         | Transmission Conversion 3.05:1                      | 10          |
| 7B13         | Hydraulic Marine Reverse and Reduction Gear         | 49          |
| 8A           | Front Power Take-Off                                | 50          |
| 12J6         | Tachometer Drive                                    | 52          |
| 13D          | Heat Exchanger, Lines and Expansion Tank            | 53          |
| 13H          | Raw Water Pump                                      | 5Ω          |
| 14B14        | BilgePump                                           | 58          |