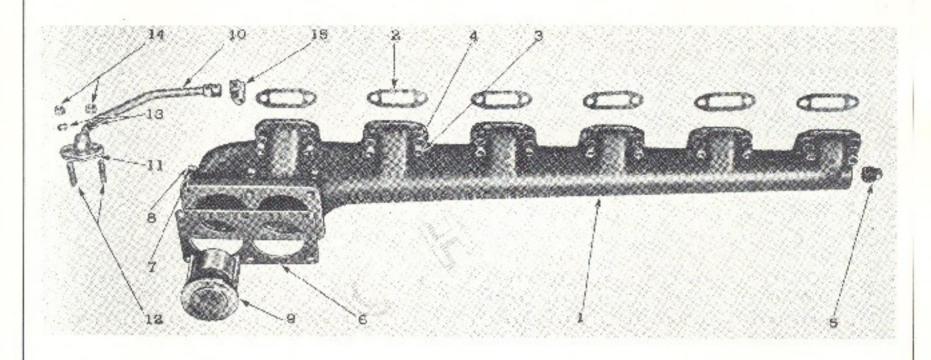

#### **GROUP INDEX**

| Group<br>No. | Group Name                                          | Page<br>No. |
|--------------|-----------------------------------------------------|-------------|
| 6A1          | Cylinder block, Main Bearings, Cam Bearings         | 2           |
| 6A2          | Cylinder Head                                       | 6           |
| 6A5          | Engine Lifter Bracket                               | 8           |
| 6B           | Flywheel Housing                                    | 9           |
| 6C1          | Crankshaft                                          | 10          |
| 6C2          | Vibration Damper                                    | 11          |
| 6C3          | Flywheel                                            | 11          |
| 6C4          | Balance weight cover - Balance shaft                | 12          |
| 6D           | Connecting Rod - Piston                             | 13          |
| 6E           | Oil Pan                                             | 14          |
| 6F1          | Lubricating Oil Pump - Inlet and Outlet Connections | 15          |
| 6G2          | Lubricating Oil Filler Tube                         | 18          |
| 6G3          | Lubricating Oil Cooler                              | 17          |
| 6G4          | Lubricating Oil Level Gauge                         | 14          |
| 6G5          | Lubricating Oil Filtor                              | 19          |
| 6J           | Engine Front Cover (Support)                        | 21          |
| 6J3          | Accessory Drive (Generator)                         | 21          |
| 6K2          | Fresh Water Pump                                    | 22          |
| 6K3          | Fresh Water Manifold and Thermostat                 | 23          |
| 6L           | Exhaust Manifold                                    | 24          |
| 6M3          | Air Silencer and Governor Breather                  | 26          |
| 6M7          | Blower                                              | 32          |
| 6M8          | Fuel Filter and Lines                               | 34          |
| 6N3          | Injector and Governor Control Tube                  | 36          |
| 6N4          | Governor-Mechanical                                 | 27          |
| 6Q           | Engine Mounting                                     | р           |
| €X1A         | Gear Train and Blower Drive Support                 | 30          |
| 6X1B         | Camshaft-Push Rod - Exhaust Valve                   | 40          |
| 6X3          | Valve and Injector Rocker Arm and Cover             | 41          |
| 6Y1          | Battery Charging Generagor                          | 42          |
| 6Y2          | Starting Motor                                      | 42          |
| 7B           | Transmission Exploded and Cross Sectional View      | 44          |
| 7B           | Transmission, Clutch and Reverse Gear (Mechanical)  | 45          |
| 7B11         | Transmission Conversion 2.04:1                      | 19          |
| 7B12         | Transmission Conversion 3.05:1                      | 10          |
| 7B13         | Hydraulic Marine Reverse and Reduction Gear         | 49          |
| 8A           | Front Power Take-Off                                | 50          |
| 12J6         | Tachometer Drive                                    | 52          |
| 13D          | Heat Exchanger, Lines and Expansion Tank            | 53          |
| 13H          | Raw Water Pump                                      | 5Ω          |
| 14B14        | BilgePump                                           | 58          |