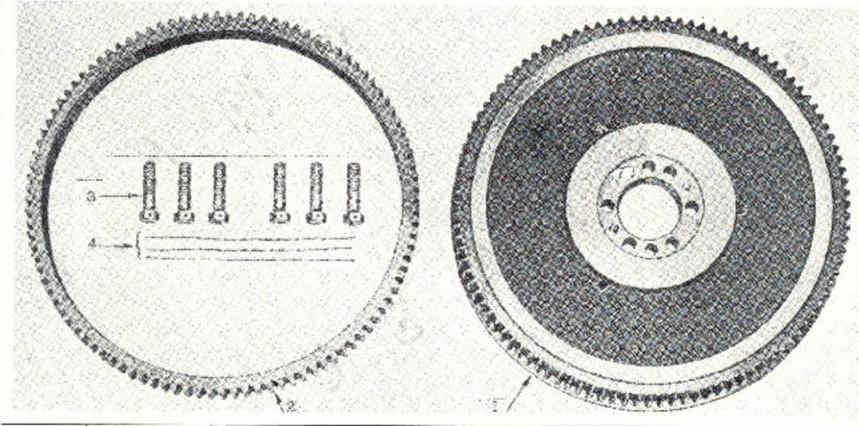

#### **GROUP INDEX**

| Group<br>No. | Group Name                                          | Page<br>No. |
|--------------|-----------------------------------------------------|-------------|
| 6A1          | Cylinder block, Main Bearings, Cam Bearings         | 2           |
| 6A2          | Cylinder Head                                       | 6           |
| 6A5          | Engine Lifter Bracket                               | 8           |
| 6B           | Flywheel Housing                                    | 9           |
| 6C1          | Crankshaft                                          | 10          |
| 6C2          | Vibration Damper                                    | 11          |
| 6C3          | Flywheel                                            | 11          |
| 6C4          | Balance weight cover - Balance shaft                | 12          |
| 6D           | Connecting Rod - Piston                             | 13          |
| 6E           | Oil Pan                                             | 14          |
| 6F1          | Lubricating Oil Pump - Inlet and Outlet Connections | 15          |
| 6G2          | Lubricating Oil Filler Tube                         | 18          |
| 6G3          | Lubricating Oil Cooler                              | 17          |
| 6G4          | Lubricating Oil Level Gauge                         | 14          |
| 6G5          | Lubricating Oil Filtor                              | 19          |
| 6J           | Engine Front Cover (Support)                        | 21          |
| 6J3          | Accessory Drive (Generator)                         | 21          |
| 6K2          | Fresh Water Pump                                    | 22          |
| 6K3          | Fresh Water Manifold and Thermostat                 | 23          |
| 6L           | Exhaust Manifold                                    | 24          |
| 6M3          | Air Silencer and Governor Breather                  | 26          |
| 6M7          | Blower                                              | 32          |
| 6M8          | Fuel Filter and Lines                               | 34          |
| 6N3          | Injector and Governor Control Tube                  | 36          |
| 6N4          | Governor-Mechanical                                 | 27          |
| 6Q           | Engine Mounting                                     | р           |
| €X1A         | Gear Train and Blower Drive Support                 | 30          |
| 6X1B         | Camshaft-Push Rod - Exhaust Valve                   | 40          |
| 6X3          | Valve and Injector Rocker Arm and Cover             | 41          |
| 6Y1          | Battery Charging Generagor                          | 42          |
| 6Y2          | Starting Motor                                      | 42          |
| 7B           | Transmission Exploded and Cross Sectional View      | 44          |
| 7B           | Transmission, Clutch and Reverse Gear (Mechanical)  | 45          |
| 7B11         | Transmission Conversion 2.04:1                      | 19          |
| 7B12         | Transmission Conversion 3.05:1                      | 10          |
| 7B13         | Hydraulic Marine Reverse and Reduction Gear         | 49          |
| 8A           | Front Power Take-Off                                | 50          |
| 12J6         | Tachometer Drive                                    | 52          |
| 13D          | Heat Exchanger, Lines and Expansion Tank            | 53          |
| 13H          | Raw Water Pump                                      | 5Ω          |
| 14B14        | BilgePump                                           | 58          |