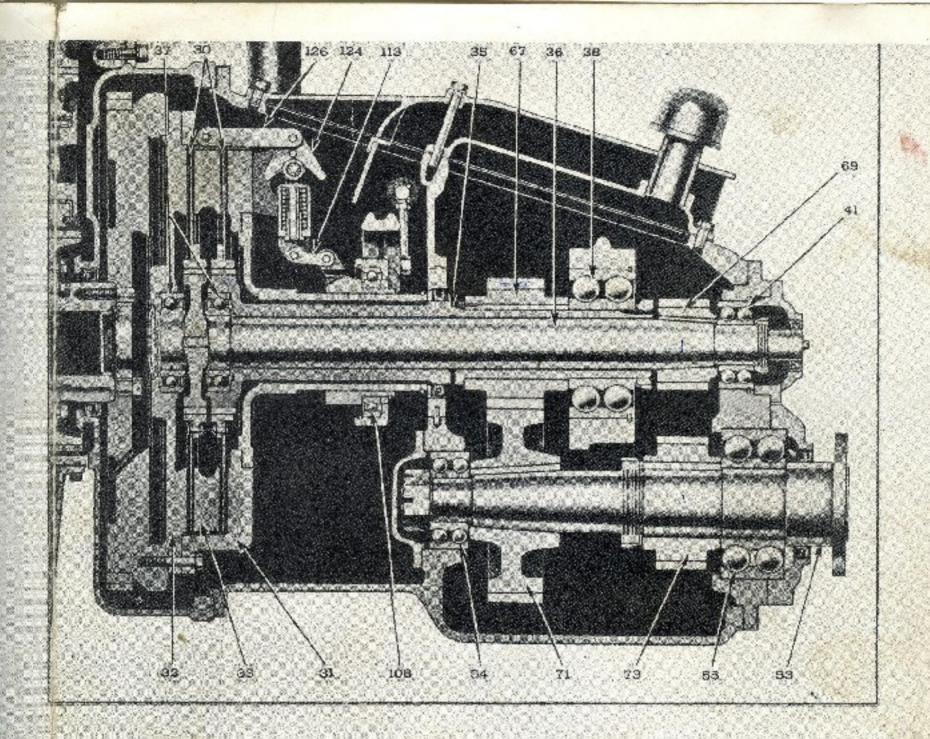

#### **GROUP INDEX**

| Group<br>No. | Group Name                                          | Page<br>No. |
|--------------|-----------------------------------------------------|-------------|
| 6A1          | Cylinder block, Main Bearings, Cam Bearings         | 2           |
| 6A2          | Cylinder Head                                       | 6           |
| 6A5          | Engine Lifter Bracket                               | 8           |
| 6B           | Flywheel Housing                                    | 9           |
| 6C1          | Crankshaft                                          | 10          |
| 6C2          | Vibration Damper                                    | 11          |
| 6C3          | Flywheel                                            | 11          |
| 6C4          | Balance weight cover - Balance shaft                | 12          |
| 6D           | Connecting Rod - Piston                             | 13          |
| 6E           | Oil Pan                                             | 14          |
| 6F1          | Lubricating Oil Pump - Inlet and Outlet Connections | 15          |
| 6G2          | Lubricating Oil Filler Tube                         | 18          |
| 6G3          | Lubricating Oil Cooler                              | 17          |
| 6G4          | Lubricating Oil Level Gauge                         | 14          |
| 6G5          | Lubricating Oil Filtor                              | 19          |
| 6J           | Engine Front Cover (Support)                        | 21          |
| 6J3          | Accessory Drive (Generator)                         | 21          |
| 6K2          | Fresh Water Pump                                    | 22          |
| 6K3          | Fresh Water Manifold and Thermostat                 | 23          |
| 6L           | Exhaust Manifold                                    | 24          |
| 6M3          | Air Silencer and Governor Breather                  | 26          |
| 6M7          | Blower                                              | 32          |
| 6M8          | Fuel Filter and Lines                               | 34          |
| 6N3          | Injector and Governor Control Tube                  | 36          |
| 6N4          | Governor-Mechanical                                 | 27          |
| 6Q           | Engine Mounting                                     | р           |
| €X1A         | Gear Train and Blower Drive Support                 | 30          |
| 6X1B         | Camshaft-Push Rod - Exhaust Valve                   | 40          |
| 6X3          | Valve and Injector Rocker Arm and Cover             | 41          |
| 6Y1          | Battery Charging Generagor                          | 42          |
| 6Y2          | Starting Motor                                      | 42          |
| 7B           | Transmission Exploded and Cross Sectional View      | 44          |
| 7B           | Transmission, Clutch and Reverse Gear (Mechanical)  | 45          |
| 7B11         | Transmission Conversion 2.04:1                      | 19          |
| 7B12         | Transmission Conversion 3.05:1                      | 10          |
| 7B13         | Hydraulic Marine Reverse and Reduction Gear         | 49          |
| 8A           | Front Power Take-Off                                | 50          |
| 12J6         | Tachometer Drive                                    | 52          |
| 13D          | Heat Exchanger, Lines and Expansion Tank            | 53          |
| 13H          | Raw Water Pump                                      | 5Ω          |
| 14B14        | BilgePump                                           | 58          |