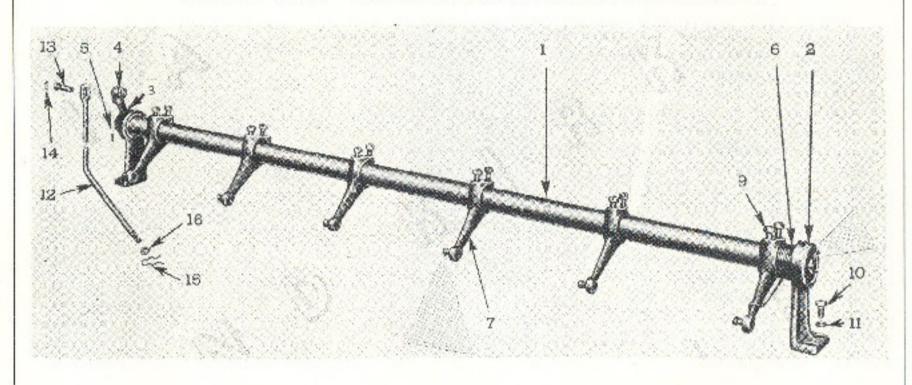

#### **GROUP INDEX**

| Group<br>No. | Group Name                                          | Page<br>No. |
|--------------|-----------------------------------------------------|-------------|
| 6A1          | Cylinder block, Main Bearings, Cam Bearings         | 2           |
| 6A2          | Cylinder Head                                       | 6           |
| 6A5          | Engine Lifter Bracket                               | 8           |
| 6B           | Flywheel Housing                                    | 9           |
| 6C1          | Crankshaft                                          | 10          |
| 6C2          | Vibration Damper                                    | 11          |
| 6C3          | Flywheel                                            | 11          |
| 6C4          | Balance weight cover - Balance shaft                | 12          |
| 6D           | Connecting Rod - Piston                             | 13          |
| 6E           | Oil Pan                                             | 14          |
| 6F1          | Lubricating Oil Pump - Inlet and Outlet Connections | 15          |
| 6G2          | Lubricating Oil Filler Tube                         | 18          |
| 6G3          | Lubricating Oil Cooler                              | 17          |
| 6G4          | Lubricating Oil Level Gauge                         | 14          |
| 6G5          | Lubricating Oil Filtor                              | 19          |
| 6J           | Engine Front Cover (Support)                        | 21          |
| 6J3          | Accessory Drive (Generator)                         | 21          |
| 6K2          | Fresh Water Pump                                    | 22          |
| 6K3          | Fresh Water Manifold and Thermostat                 | 23          |
| 6L           | Exhaust Manifold                                    | 24          |
| 6M3          | Air Silencer and Governor Breather                  | 26          |
| 6M7          | Blower                                              | 32          |
| 6M8          | Fuel Filter and Lines                               | 34          |
| 6N3          | Injector and Governor Control Tube                  | 36          |
| 6N4          | Governor-Mechanical                                 | 27          |
| 6Q           | Engine Mounting                                     | р           |
| €X1A         | Gear Train and Blower Drive Support                 | 30          |
| 6X1B         | Camshaft-Push Rod - Exhaust Valve                   | 40          |
| 6X3          | Valve and Injector Rocker Arm and Cover             | 41          |
| 6Y1          | Battery Charging Generagor                          | 42          |
| 6Y2          | Starting Motor                                      | 42          |
| 7B           | Transmission Exploded and Cross Sectional View      | 44          |
| 7B           | Transmission, Clutch and Reverse Gear (Mechanical)  | 45          |
| 7B11         | Transmission Conversion 2.04:1                      | 19          |
| 7B12         | Transmission Conversion 3.05:1                      | 10          |
| 7B13         | Hydraulic Marine Reverse and Reduction Gear         | 49          |
| 8A           | Front Power Take-Off                                | 50          |
| 12J6         | Tachometer Drive                                    | 52          |
| 13D          | Heat Exchanger, Lines and Expansion Tank            | 53          |
| 13H          | Raw Water Pump                                      | 5Ω          |
| 14B14        | BilgePump                                           | 58          |