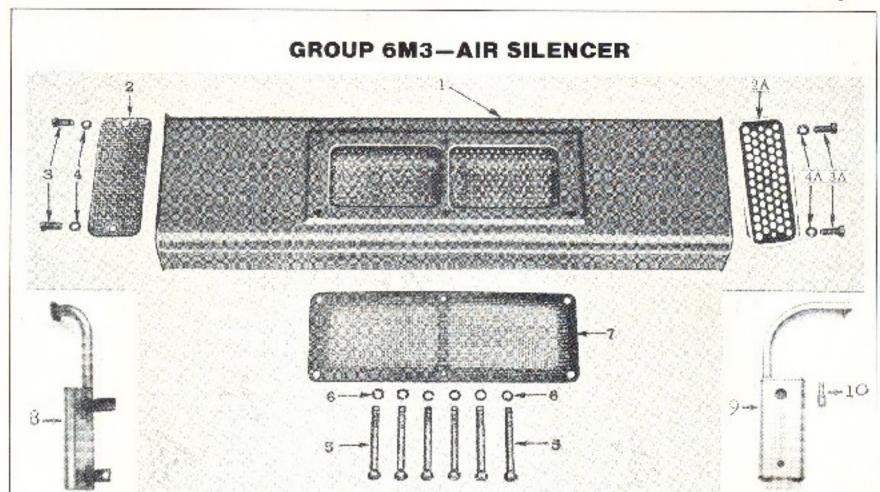

#### **GROUP INDEX**

| Group<br>No. | Group Name                                          | Page<br>No. |
|--------------|-----------------------------------------------------|-------------|
| 6A1          | Cylinder block, Main Bearings, Cam Bearings         | 2           |
| 6A2          | Cylinder Head                                       | 6           |
| 6A5          | Engine Lifter Bracket                               | 8           |
| 6B           | Flywheel Housing                                    | 9           |
| 6C1          | Crankshaft                                          | 10          |
| 6C2          | Vibration Damper                                    | 11          |
| 6C3          | Flywheel                                            | 11          |
| 6C4          | Balance weight cover - Balance shaft                | 12          |
| 6D           | Connecting Rod - Piston                             | 13          |
| 6E           | Oil Pan                                             | 14          |
| 6F1          | Lubricating Oil Pump - Inlet and Outlet Connections | 15          |
| 6G2          | Lubricating Oil Filler Tube                         | 18          |
| 6G3          | Lubricating Oil Cooler                              | 17          |
| 6G4          | Lubricating Oil Level Gauge                         | 14          |
| 6G5          | Lubricating Oil Filtor                              | 19          |
| 6J           | Engine Front Cover (Support)                        | 21          |
| 6J3          | Accessory Drive (Generator)                         | 21          |
| 6K2          | Fresh Water Pump                                    | 22          |
| 6K3          | Fresh Water Manifold and Thermostat                 | 23          |
| 6L           | Exhaust Manifold                                    | 24          |
| 6M3          | Air Silencer and Governor Breather                  | 26          |
| 6M7          | Blower                                              | 32          |
| 6M8          | Fuel Filter and Lines                               | 34          |
| 6N3          | Injector and Governor Control Tube                  | 36          |
| 6N4          | Governor-Mechanical                                 | 27          |
| 6Q           | Engine Mounting                                     | р           |
| €X1A         | Gear Train and Blower Drive Support                 | 30          |
| 6X1B         | Camshaft-Push Rod - Exhaust Valve                   | 40          |
| 6X3          | Valve and Injector Rocker Arm and Cover             | 41          |
| 6Y1          | Battery Charging Generagor                          | 42          |
| 6Y2          | Starting Motor                                      | 42          |
| 7B           | Transmission Exploded and Cross Sectional View      | 44          |
| 7B           | Transmission, Clutch and Reverse Gear (Mechanical)  | 45          |
| 7B11         | Transmission Conversion 2.04:1                      | 19          |
| 7B12         | Transmission Conversion 3.05:1                      | 10          |
| 7B13         | Hydraulic Marine Reverse and Reduction Gear         | 49          |
| 8A           | Front Power Take-Off                                | 50          |
| 12J6         | Tachometer Drive                                    | 52          |
| 13D          | Heat Exchanger, Lines and Expansion Tank            | 53          |
| 13H          | Raw Water Pump                                      | 5Ω          |
| 14B14        | BilgePump                                           | 58          |