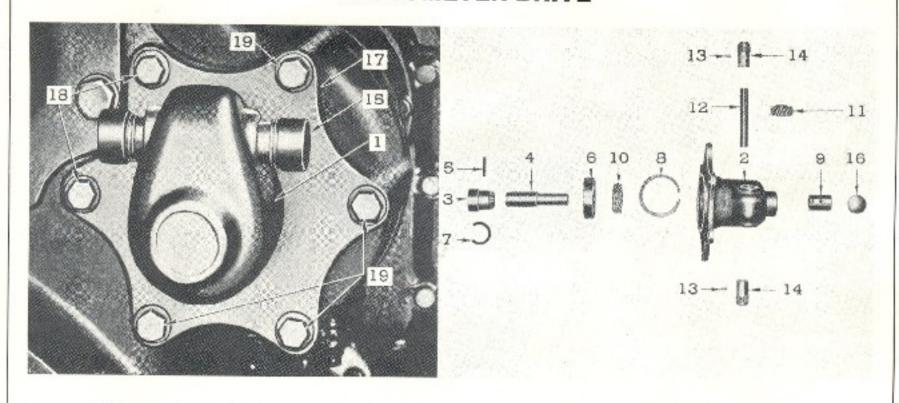

#### **GROUP INDEX**

| Group<br>No. | Group Name                                          | Page<br>No. |
|--------------|-----------------------------------------------------|-------------|
| 6A1          | Cylinder block, Main Bearings, Cam Bearings         | 2           |
| 6A2          | Cylinder Head                                       | 6           |
| 6A5          | Engine Lifter Bracket                               | 8           |
| 6B           | Flywheel Housing                                    | 9           |
| 6C1          | Crankshaft                                          | 10          |
| 6C2          | Vibration Damper                                    | 11          |
| 6C3          | Flywheel                                            | 11          |
| 6C4          | Balance weight cover - Balance shaft                | 12          |
| 6D           | Connecting Rod - Piston                             | 13          |
| 6E           | Oil Pan                                             | 14          |
| 6F1          | Lubricating Oil Pump - Inlet and Outlet Connections | 15          |
| 6G2          | Lubricating Oil Filler Tube                         | 18          |
| 6G3          | Lubricating Oil Cooler                              | 17          |
| 6G4          | Lubricating Oil Level Gauge                         | 14          |
| 6G5          | Lubricating Oil Filtor                              | 19          |
| 6J           | Engine Front Cover (Support)                        | 21          |
| 6J3          | Accessory Drive (Generator)                         | 21          |
| 6K2          | Fresh Water Pump                                    | 22          |
| 6K3          | Fresh Water Manifold and Thermostat                 | 23          |
| 6L           | Exhaust Manifold                                    | 24          |
| 6M3          | Air Silencer and Governor Breather                  | 26          |
| 6M7          | Blower                                              | 32          |
| 6M8          | Fuel Filter and Lines                               | 34          |
| 6N3          | Injector and Governor Control Tube                  | 36          |
| 6N4          | Governor-Mechanical                                 | 27          |
| 6Q           | Engine Mounting                                     | р           |
| €X1A         | Gear Train and Blower Drive Support                 | 30          |
| 6X1B         | Camshaft-Push Rod - Exhaust Valve                   | 40          |
| 6X3          | Valve and Injector Rocker Arm and Cover             | 41          |
| 6Y1          | Battery Charging Generagor                          | 42          |
| 6Y2          | Starting Motor                                      | 42          |
| 7B           | Transmission Exploded and Cross Sectional View      | 44          |
| 7B           | Transmission, Clutch and Reverse Gear (Mechanical)  | 45          |
| 7B11         | Transmission Conversion 2.04:1                      | 19          |
| 7B12         | Transmission Conversion 3.05:1                      | 10          |
| 7B13         | Hydraulic Marine Reverse and Reduction Gear         | 49          |
| 8A           | Front Power Take-Off                                | 50          |
| 12J6         | Tachometer Drive                                    | 52          |
| 13D          | Heat Exchanger, Lines and Expansion Tank            | 53          |
| 13H          | Raw Water Pump                                      | 5Ω          |
| 14B14        | BilgePump                                           | 58          |