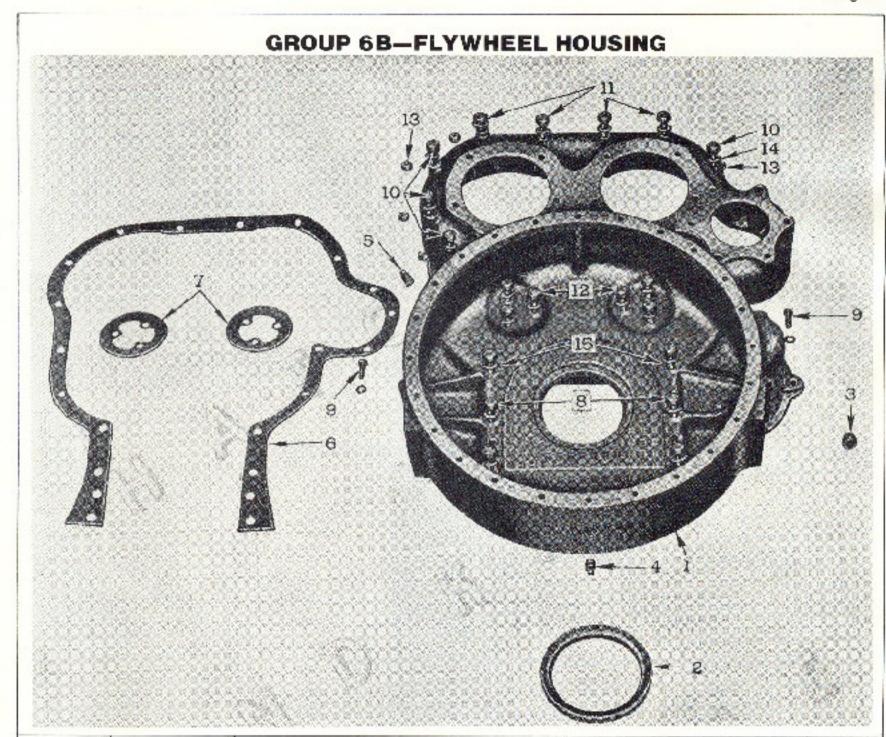

#### **GROUP INDEX**

| Group<br>No. | Group Name                                          | Page<br>No. |
|--------------|-----------------------------------------------------|-------------|
| 6A1          | Cylinder block, Main Bearings, Cam Bearings         | 2           |
| 6A2          | Cylinder Head                                       | 6           |
| 6A5          | Engine Lifter Bracket                               | 8           |
| 6B           | Flywheel Housing                                    | 9           |
| 6C1          | Crankshaft                                          | 10          |
| 6C2          | Vibration Damper                                    | 11          |
| 6C3          | Flywheel                                            | 11          |
| 6C4          | Balance weight cover - Balance shaft                | 12          |
| 6D           | Connecting Rod - Piston                             | 13          |
| 6E           | Oil Pan                                             | 14          |
| 6F1          | Lubricating Oil Pump - Inlet and Outlet Connections | 15          |
| 6G2          | Lubricating Oil Filler Tube                         | 18          |
| 6G3          | Lubricating Oil Cooler                              | 17          |
| 6G4          | Lubricating Oil Level Gauge                         | 14          |
| 6G5          | Lubricating Oil Filtor                              | 19          |
| 6J           | Engine Front Cover (Support)                        | 21          |
| 6J3          | Accessory Drive (Generator)                         | 21          |
| 6K2          | Fresh Water Pump                                    | 22          |
| 6K3          | Fresh Water Manifold and Thermostat                 | 23          |
| 6L           | Exhaust Manifold                                    | 24          |
| 6M3          | Air Silencer and Governor Breather                  | 26          |
| 6M7          | Blower                                              | 32          |
| 6M8          | Fuel Filter and Lines                               | 34          |
| 6N3          | Injector and Governor Control Tube                  | 36          |
| 6N4          | Governor-Mechanical                                 | 27          |
| 6Q           | Engine Mounting                                     | р           |
| €X1A         | Gear Train and Blower Drive Support                 | 30          |
| 6X1B         | Camshaft-Push Rod - Exhaust Valve                   | 40          |
| 6X3          | Valve and Injector Rocker Arm and Cover             | 41          |
| 6Y1          | Battery Charging Generagor                          | 42          |
| 6Y2          | Starting Motor                                      | 42          |
| 7B           | Transmission Exploded and Cross Sectional View      | 44          |
| 7B           | Transmission, Clutch and Reverse Gear (Mechanical)  | 45          |
| 7B11         | Transmission Conversion 2.04:1                      | 19          |
| 7B12         | Transmission Conversion 3.05:1                      | 10          |
| 7B13         | Hydraulic Marine Reverse and Reduction Gear         | 49          |
| 8A           | Front Power Take-Off                                | 50          |
| 12J6         | Tachometer Drive                                    | 52          |
| 13D          | Heat Exchanger, Lines and Expansion Tank            | 53          |
| 13H          | Raw Water Pump                                      | 5Ω          |
| 14B14        | BilgePump                                           | 58          |