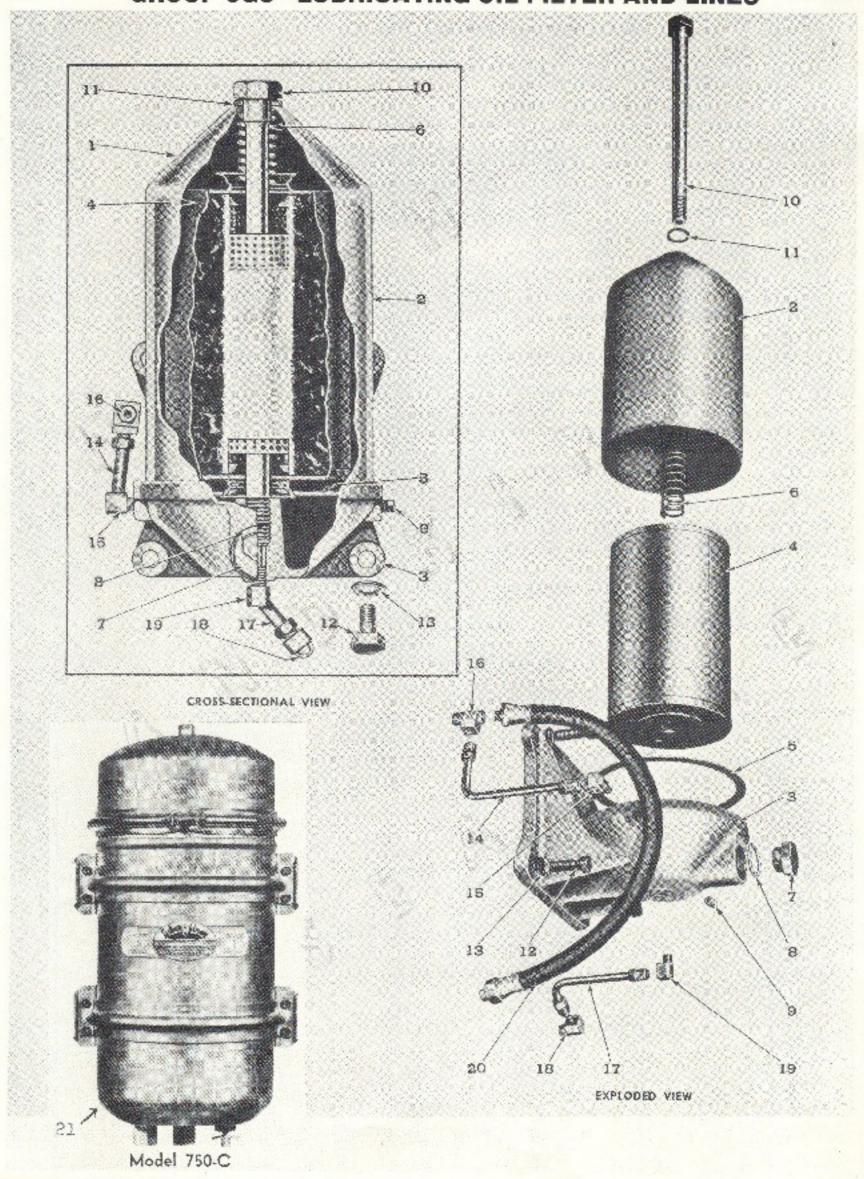

#### **GROUP INDEX**

| Group<br>No. | Group Name                                          | Page<br>No. |
|--------------|-----------------------------------------------------|-------------|
| 6A1          | Cylinder block, Main Bearings, Cam Bearings         | 2           |
| 6A2          | Cylinder Head                                       | 6           |
| 6A5          | Engine Lifter Bracket                               | 8           |
| 6B           | Flywheel Housing                                    | 9           |
| 6C1          | Crankshaft                                          | 10          |
| 6C2          | Vibration Damper                                    | 11          |
| 6C3          | Flywheel                                            | 11          |
| 6C4          | Balance weight cover - Balance shaft                | 12          |
| 6D           | Connecting Rod - Piston                             | 13          |
| 6E           | Oil Pan                                             | 14          |
| 6F1          | Lubricating Oil Pump - Inlet and Outlet Connections | 15          |
| 6G2          | Lubricating Oil Filler Tube                         | 18          |
| 6G3          | Lubricating Oil Cooler                              | 17          |
| 6G4          | Lubricating Oil Level Gauge                         | 14          |
| 6G5          | Lubricating Oil Filtor                              | 19          |
| 6J           | Engine Front Cover (Support)                        | 21          |
| 6J3          | Accessory Drive (Generator)                         | 21          |
| 6K2          | Fresh Water Pump                                    | 22          |
| 6K3          | Fresh Water Manifold and Thermostat                 | 23          |
| 6L           | Exhaust Manifold                                    | 24          |
| 6M3          | Air Silencer and Governor Breather                  | 26          |
| 6M7          | Blower                                              | 32          |
| 6M8          | Fuel Filter and Lines                               | 34          |
| 6N3          | Injector and Governor Control Tube                  | 36          |
| 6N4          | Governor-Mechanical                                 | 27          |
| 6Q           | Engine Mounting                                     | р           |
| €X1A         | Gear Train and Blower Drive Support                 | 30          |
| 6X1B         | Camshaft-Push Rod - Exhaust Valve                   | 40          |
| 6X3          | Valve and Injector Rocker Arm and Cover             | 41          |
| 6Y1          | Battery Charging Generagor                          | 42          |
| 6Y2          | Starting Motor                                      | 42          |
| 7B           | Transmission Exploded and Cross Sectional View      | 44          |
| 7B           | Transmission, Clutch and Reverse Gear (Mechanical)  | 45          |
| 7B11         | Transmission Conversion 2.04:1                      | 19          |
| 7B12         | Transmission Conversion 3.05:1                      | 10          |
| 7B13         | Hydraulic Marine Reverse and Reduction Gear         | 49          |
| 8A           | Front Power Take-Off                                | 50          |
| 12J6         | Tachometer Drive                                    | 52          |
| 13D          | Heat Exchanger, Lines and Expansion Tank            | 53          |
| 13H          | Raw Water Pump                                      | 5Ω          |
| 14B14        | BilgePump                                           | 58          |