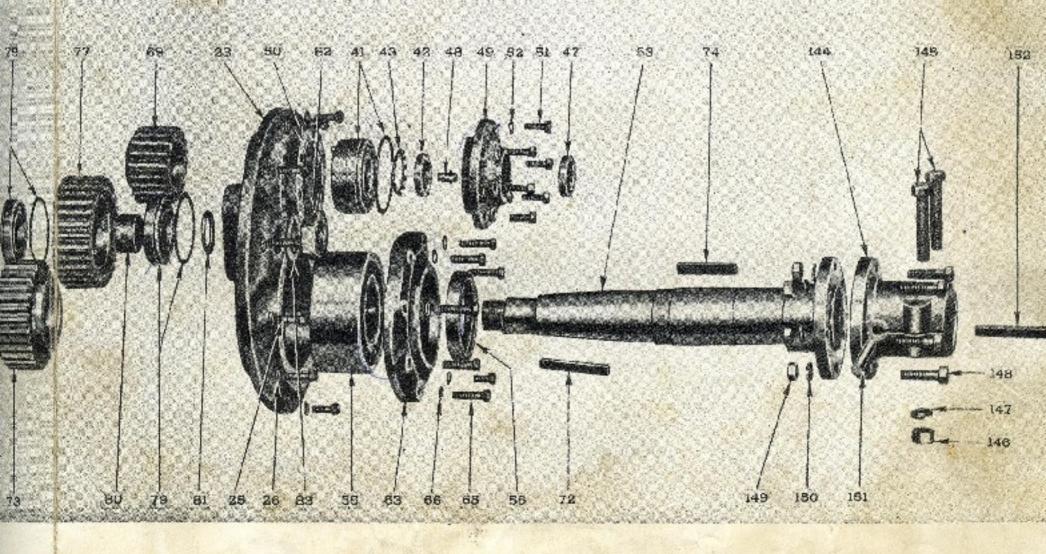

#### **GROUP INDEX**

| Group<br>No. | Group Name                                          | Page<br>No. |
|--------------|-----------------------------------------------------|-------------|
| 6A1          | Cylinder block, Main Bearings, Cam Bearings         | 2           |
| 6A2          | Cylinder Head                                       | 6           |
| 6A5          | Engine Lifter Bracket                               | 8           |
| 6B           | Flywheel Housing                                    | 9           |
| 6C1          | Crankshaft                                          | 10          |
| 6C2          | Vibration Damper                                    | 11          |
| 6C3          | Flywheel                                            | 11          |
| 6C4          | Balance weight cover - Balance shaft                | 12          |
| 6D           | Connecting Rod - Piston                             | 13          |
| 6E           | Oil Pan                                             | 14          |
| 6F1          | Lubricating Oil Pump - Inlet and Outlet Connections | 15          |
| 6G2          | Lubricating Oil Filler Tube                         | 18          |
| 6G3          | Lubricating Oil Cooler                              | 17          |
| 6G4          | Lubricating Oil Level Gauge                         | 14          |
| 6G5          | Lubricating Oil Filtor                              | 19          |
| 6J           | Engine Front Cover (Support)                        | 21          |
| 6J3          | Accessory Drive (Generator)                         | 21          |
| 6K2          | Fresh Water Pump                                    | 22          |
| 6K3          | Fresh Water Manifold and Thermostat                 | 23          |
| 6L           | Exhaust Manifold                                    | 24          |
| 6M3          | Air Silencer and Governor Breather                  | 26          |
| 6M7          | Blower                                              | 32          |
| 6M8          | Fuel Filter and Lines                               | 34          |
| 6N3          | Injector and Governor Control Tube                  | 36          |
| 6N4          | Governor-Mechanical                                 | 27          |
| 6Q           | Engine Mounting                                     | р           |
| €X1A         | Gear Train and Blower Drive Support                 | 30          |
| 6X1B         | Camshaft-Push Rod - Exhaust Valve                   | 40          |
| 6X3          | Valve and Injector Rocker Arm and Cover             | 41          |
| 6Y1          | Battery Charging Generagor                          | 42          |
| 6Y2          | Starting Motor                                      | 42          |
| 7B           | Transmission Exploded and Cross Sectional View      | 44          |
| 7B           | Transmission, Clutch and Reverse Gear (Mechanical)  | 45          |
| 7B11         | Transmission Conversion 2.04:1                      | 19          |
| 7B12         | Transmission Conversion 3.05:1                      | 10          |
| 7B13         | Hydraulic Marine Reverse and Reduction Gear         | 49          |
| 8A           | Front Power Take-Off                                | 50          |
| 12J6         | Tachometer Drive                                    | 52          |
| 13D          | Heat Exchanger, Lines and Expansion Tank            | 53          |
| 13H          | Raw Water Pump                                      | 5Ω          |
| 14B14        | BilgePump                                           | 58          |