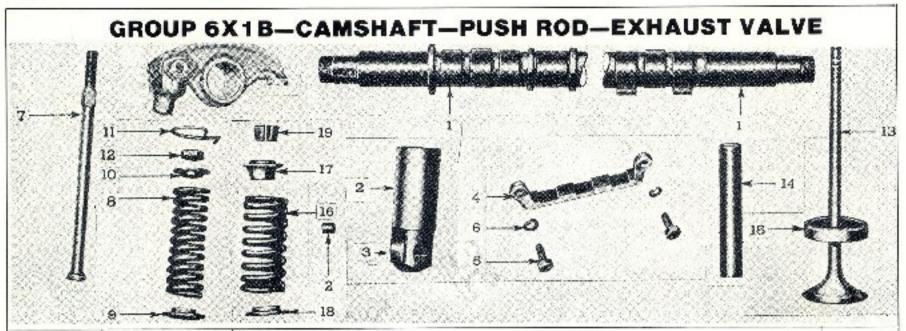

#### **GROUP INDEX**

| Group<br>No. | Group Name                                          | Page<br>No. |
|--------------|-----------------------------------------------------|-------------|
| 6A1          | Cylinder block, Main Bearings, Cam Bearings         | 2           |
| 6A2          | Cylinder Head                                       | 6           |
| 6A5          | Engine Lifter Bracket                               | 8           |
| 6B           | Flywheel Housing                                    | 9           |
| 6C1          | Crankshaft                                          | 10          |
| 6C2          | Vibration Damper                                    | 11          |
| 6C3          | Flywheel                                            | 11          |
| 6C4          | Balance weight cover - Balance shaft                | 12          |
| 6D           | Connecting Rod - Piston                             | 13          |
| 6E           | Oil Pan                                             | 14          |
| 6F1          | Lubricating Oil Pump - Inlet and Outlet Connections | 15          |
| 6G2          | Lubricating Oil Filler Tube                         | 18          |
| 6G3          | Lubricating Oil Cooler                              | 17          |
| 6G4          | Lubricating Oil Level Gauge                         | 14          |
| 6G5          | Lubricating Oil Filtor                              | 19          |
| 6J           | Engine Front Cover (Support)                        | 21          |
| 6J3          | Accessory Drive (Generator)                         | 21          |
| 6K2          | Fresh Water Pump                                    | 22          |
| 6K3          | Fresh Water Manifold and Thermostat                 | 23          |
| 6L           | Exhaust Manifold                                    | 24          |
| 6M3          | Air Silencer and Governor Breather                  | 26          |
| 6M7          | Blower                                              | 32          |
| 6M8          | Fuel Filter and Lines                               | 34          |
| 6N3          | Injector and Governor Control Tube                  | 36          |
| 6N4          | Governor-Mechanical                                 | 27          |
| 6Q           | Engine Mounting                                     | р           |
| €X1A         | Gear Train and Blower Drive Support                 | 30          |
| 6X1B         | Camshaft-Push Rod - Exhaust Valve                   | 40          |
| 6X3          | Valve and Injector Rocker Arm and Cover             | 41          |
| 6Y1          | Battery Charging Generagor                          | 42          |
| 6Y2          | Starting Motor                                      | 42          |
| 7B           | Transmission Exploded and Cross Sectional View      | 44          |
| 7B           | Transmission, Clutch and Reverse Gear (Mechanical)  | 45          |
| 7B11         | Transmission Conversion 2.04:1                      | 19          |
| 7B12         | Transmission Conversion 3.05:1                      | 10          |
| 7B13         | Hydraulic Marine Reverse and Reduction Gear         | 49          |
| 8A           | Front Power Take-Off                                | 50          |
| 12J6         | Tachometer Drive                                    | 52          |
| 13D          | Heat Exchanger, Lines and Expansion Tank            | 53          |
| 13H          | Raw Water Pump                                      | 5Ω          |
| 14B14        | BilgePump                                           | 58          |