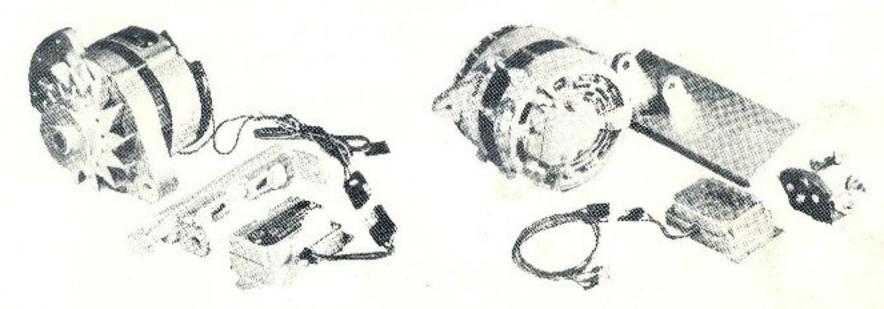

#### **GROUP INDEX**

| Group<br>No. | Group Name                                          | Page<br>No. |
|--------------|-----------------------------------------------------|-------------|
| 6A1          | Cylinder block, Main Bearings, Cam Bearings         | 2           |
| 6A2          | Cylinder Head                                       | 6           |
| 6A5          | Engine Lifter Bracket                               | 8           |
| 6B           | Flywheel Housing                                    | 9           |
| 6C1          | Crankshaft                                          | 10          |
| 6C2          | Vibration Damper                                    | 11          |
| 6C3          | Flywheel                                            | 11          |
| 6C4          | Balance weight cover - Balance shaft                | 12          |
| 6D           | Connecting Rod - Piston                             | 13          |
| 6E           | Oil Pan                                             | 14          |
| 6F1          | Lubricating Oil Pump - Inlet and Outlet Connections | 15          |
| 6G2          | Lubricating Oil Filler Tube                         | 18          |
| 6G3          | Lubricating Oil Cooler                              | 17          |
| 6G4          | Lubricating Oil Level Gauge                         | 14          |
| 6G5          | Lubricating Oil Filtor                              | 19          |
| 6J           | Engine Front Cover (Support)                        | 21          |
| 6J3          | Accessory Drive (Generator)                         | 21          |
| 6K2          | Fresh Water Pump                                    | 22          |
| 6K3          | Fresh Water Manifold and Thermostat                 | 23          |
| 6L           | Exhaust Manifold                                    | 24          |
| 6M3          | Air Silencer and Governor Breather                  | 26          |
| 6M7          | Blower                                              | 32          |
| 6M8          | Fuel Filter and Lines                               | 34          |
| 6N3          | Injector and Governor Control Tube                  | 36          |
| 6N4          | Governor-Mechanical                                 | 27          |
| 6Q           | Engine Mounting                                     | р           |
| €X1A         | Gear Train and Blower Drive Support                 | 30          |
| 6X1B         | Camshaft-Push Rod - Exhaust Valve                   | 40          |
| 6X3          | Valve and Injector Rocker Arm and Cover             | 41          |
| 6Y1          | Battery Charging Generagor                          | 42          |
| 6Y2          | Starting Motor                                      | 42          |
| 7B           | Transmission Exploded and Cross Sectional View      | 44          |
| 7B           | Transmission, Clutch and Reverse Gear (Mechanical)  | 45          |
| 7B11         | Transmission Conversion 2.04:1                      | 19          |
| 7B12         | Transmission Conversion 3.05:1                      | 10          |
| 7B13         | Hydraulic Marine Reverse and Reduction Gear         | 49          |
| 8A           | Front Power Take-Off                                | 50          |
| 12J6         | Tachometer Drive                                    | 52          |
| 13D          | Heat Exchanger, Lines and Expansion Tank            | 53          |
| 13H          | Raw Water Pump                                      | 5Ω          |
| 14B14        | BilgePump                                           | 58          |