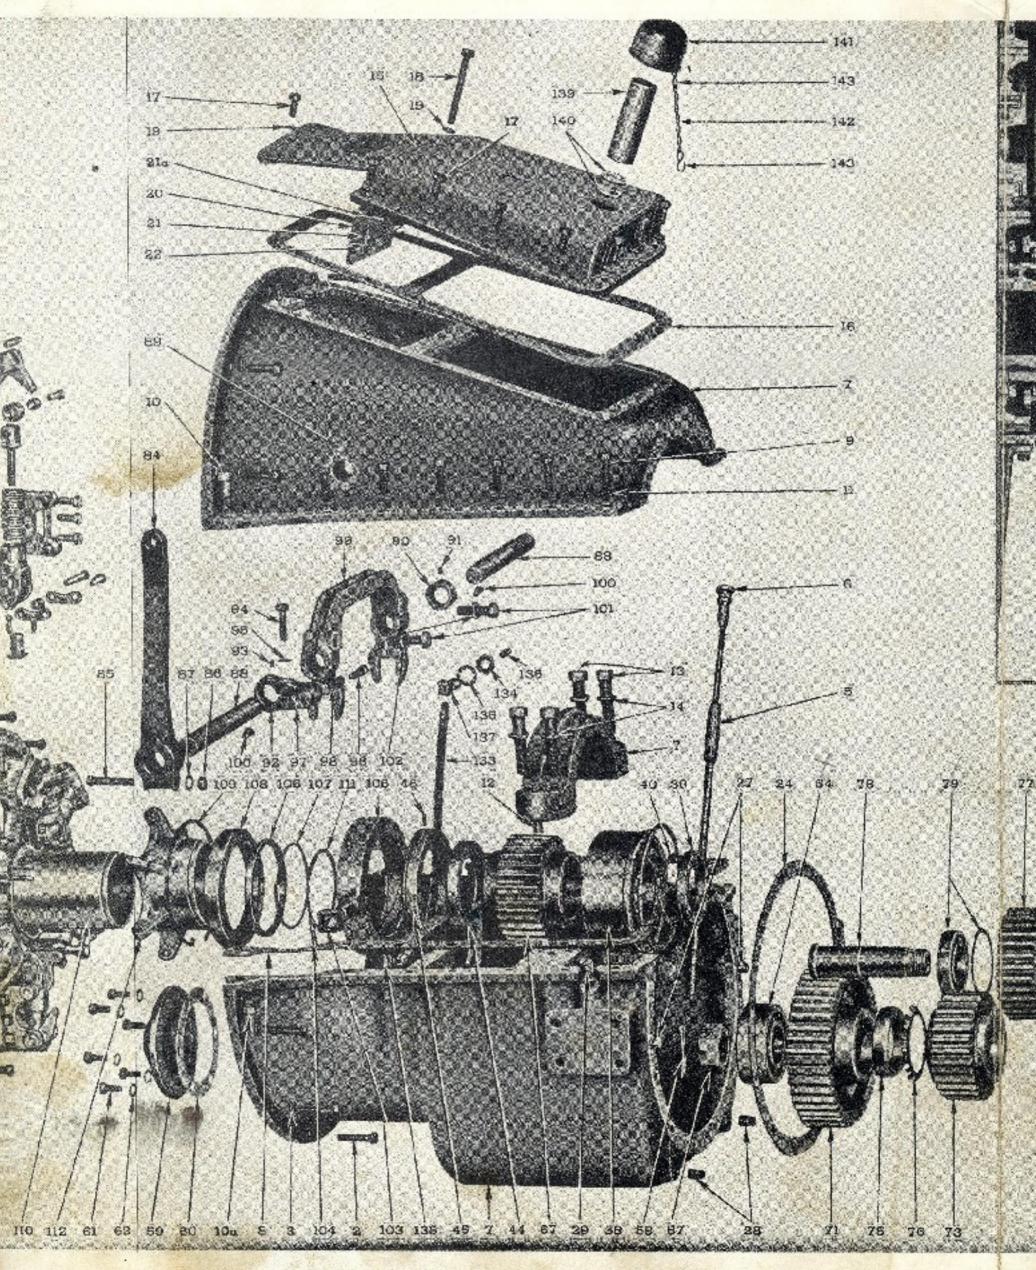

#### **GROUP INDEX**

| Group<br>No. | Group Name                                          | Page<br>No. |
|--------------|-----------------------------------------------------|-------------|
| 6A1          | Cylinder block, Main Bearings, Cam Bearings         | 2           |
| 6A2          | Cylinder Head                                       | 6           |
| 6A5          | Engine Lifter Bracket                               | 8           |
| 6B           | Flywheel Housing                                    | 9           |
| 6C1          | Crankshaft                                          | 10          |
| 6C2          | Vibration Damper                                    | 11          |
| 6C3          | Flywheel                                            | 11          |
| 6C4          | Balance weight cover - Balance shaft                | 12          |
| 6D           | Connecting Rod - Piston                             | 13          |
| 6E           | Oil Pan                                             | 14          |
| 6F1          | Lubricating Oil Pump - Inlet and Outlet Connections | 15          |
| 6G2          | Lubricating Oil Filler Tube                         | 18          |
| 6G3          | Lubricating Oil Cooler                              | 17          |
| 6G4          | Lubricating Oil Level Gauge                         | 14          |
| 6G5          | Lubricating Oil Filtor                              | 19          |
| 6J           | Engine Front Cover (Support)                        | 21          |
| 6J3          | Accessory Drive (Generator)                         | 21          |
| 6K2          | Fresh Water Pump                                    | 22          |
| 6K3          | Fresh Water Manifold and Thermostat                 | 23          |
| 6L           | Exhaust Manifold                                    | 24          |
| 6M3          | Air Silencer and Governor Breather                  | 26          |
| 6M7          | Blower                                              | 32          |
| 6M8          | Fuel Filter and Lines                               | 34          |
| 6N3          | Injector and Governor Control Tube                  | 36          |
| 6N4          | Governor-Mechanical                                 | 27          |
| 6Q           | Engine Mounting                                     | р           |
| €X1A         | Gear Train and Blower Drive Support                 | 30          |
| 6X1B         | Camshaft-Push Rod - Exhaust Valve                   | 40          |
| 6X3          | Valve and Injector Rocker Arm and Cover             | 41          |
| 6Y1          | Battery Charging Generagor                          | 42          |
| 6Y2          | Starting Motor                                      | 42          |
| 7B           | Transmission Exploded and Cross Sectional View      | 44          |
| 7B           | Transmission, Clutch and Reverse Gear (Mechanical)  | 45          |
| 7B11         | Transmission Conversion 2.04:1                      | 19          |
| 7B12         | Transmission Conversion 3.05:1                      | 10          |
| 7B13         | Hydraulic Marine Reverse and Reduction Gear         | 49          |
| 8A           | Front Power Take-Off                                | 50          |
| 12J6         | Tachometer Drive                                    | 52          |
| 13D          | Heat Exchanger, Lines and Expansion Tank            | 53          |
| 13H          | Raw Water Pump                                      | 5Ω          |
| 14B14        | BilgePump                                           | 58          |