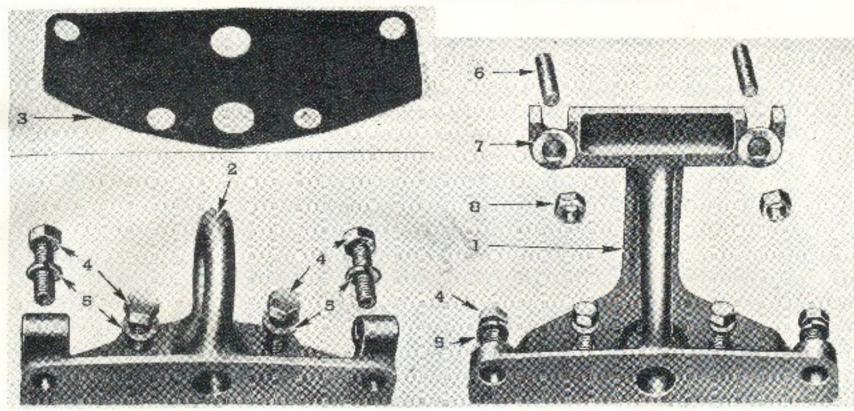

| Item No. | Part No. | NAME AND DESCRIPTION                                    | No. Per<br>Unit |
|----------|----------|---------------------------------------------------------|-----------------|
|          | - News   |                                                         |                 |
|          |          | 6A1-1 BLOCK, CYLINDER                                   |                 |
| 1        | D5158689 | Block Assembly 6-71 Low block                           | 1               |
| -        | D5197273 | Block Assembly 3-71 High block                          | 1               |
|          | D5194900 | Block Assembly 4-71 High block                          | 1               |
| 940      | D5196146 | Block Assembly 6-71 High block                          | 1               |
| 2        | D5158674 | Cap, main bearing                                       | 7               |
| 3        | D5152149 | Stud, %" - 11 x %" - 18 x 5-%"                          | 14              |
| 4        | D5150572 | Nut, Hex. slotted, special 56" - 18, cap to block       | 14              |
| 5        | D103385  | Pin, Cotter, 1/4" x 1"                                  | 14              |
| 6        | D5151159 | Stud, cyl. heac %" - 11 x %" - 18 x 5-%"                | 14              |
| 7        | D5151576 | Pin, dowel 1/2" x 1-1/4" (flywheel hsg. and frt. cover) | 4               |
| 8        | D141346  | Pin, dowel 3/16" x 1/2" (crankshaft thrustwasher)       | 4               |
|          | D5192921 | Gasket set 3-71 Low block engine overhaul               | 1               |
| 343      | D5192922 | Gasket set 4-71 Low block engine overhaul               | 1               |
| 200      | D5192923 | Gasket set 6-71 Low block engine overhaul               | 1               |
| -        | D5194807 | HN 9 Supplement gasket set                              | 1               |