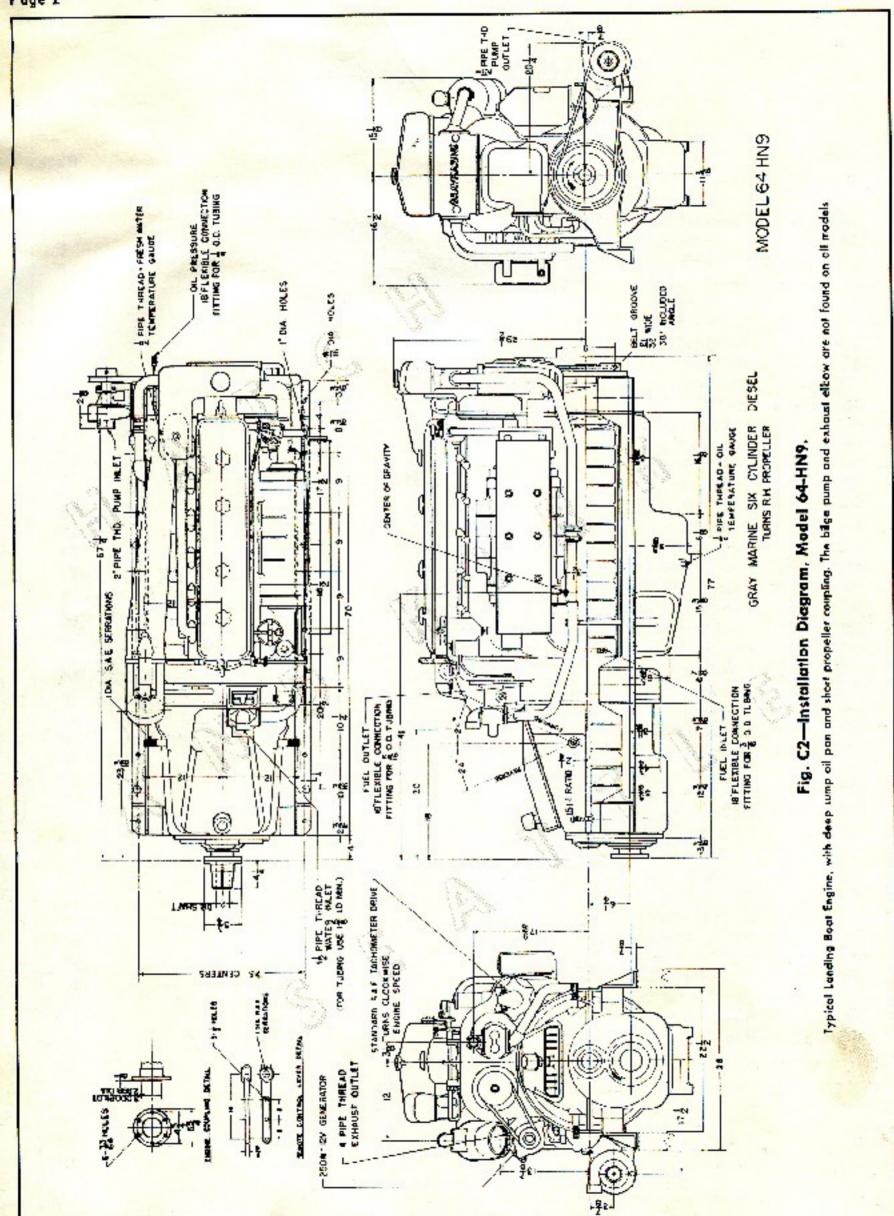

ctional View      | 44          |
| 7B           | Transmission, Clutch and Reverse Gear (Mechanical)  | 45          |
| 7B11         | Transmission Conversion 2.04:1                      | 19          |
| 7B12         | Transmission Conversion 3.05:1                      | 10          |
| 7B13         | Hydraulic Marine Reverse and Reduction Gear         | 49          |
| 8A           | Front Power Take-Off                                | 50          |
| 12J6         | Tachometer Drive                                    | 52          |
| 13D          | Heat Exchanger, Lines and Expansion Tank            | 53          |
| 13H          | Raw Water Pump                                      | 5Ω          |
| 14B14        | BilgePump                                           | 58          |





| Item No. | Part No. | NAME AND DESCRIPTION                                    | No. Per<br>Unit |
|----------|----------|---------------------------------------------------------|-----------------|
|          | - News   |                                                         |                 |
|          |          | 6A1-1 BLOCK, CYLINDER                                   |                 |
| 1        | D5158689 | Block Assembly 6-71 Low block                           | 1               |
| -        | D5197273 | Block Assembly 3-71 High block                          | 1               |
|          | D5194900 | Block Assembly 4-71 High block                          | 1               |
| 940      | D5196146 | Block Assembly 6-71 High block                          | 1