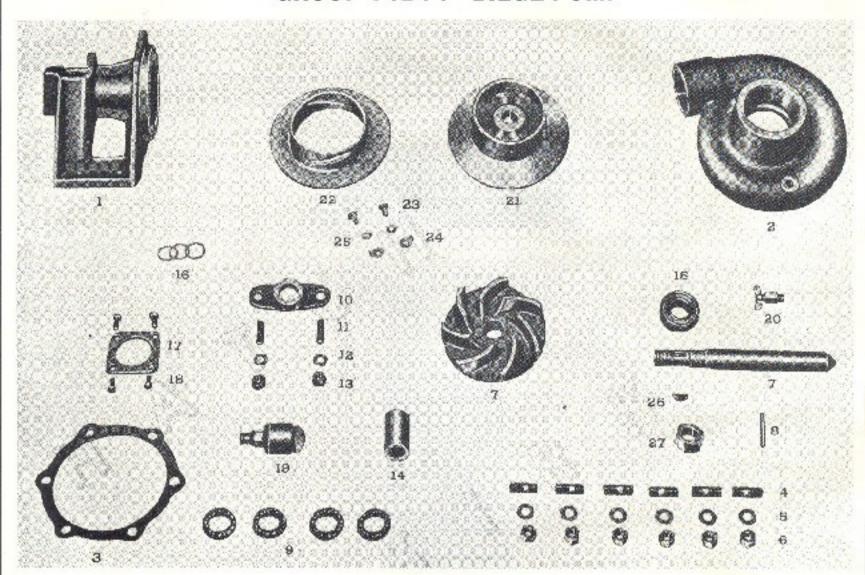

#### **GROUP INDEX**

| Group<br>No. | Group Name                                          | Page<br>No. |
|--------------|-----------------------------------------------------|-------------|
| 6A1          | Cylinder block, Main Bearings, Cam Bearings         | 2           |
| 6A2          | Cylinder Head                                       | 6           |
| 6A5          | Engine Lifter Bracket                               | 8           |
| 6B           | Flywheel Housing                                    | 9           |
| 6C1          | Crankshaft                                          | 10          |
| 6C2          | Vibration Damper                                    | 11          |
| 6C3          | Flywheel                                            | 11          |
| 6C4          | Balance weight cover - Balance shaft                | 12          |
| 6D           | Connecting Rod - Piston                             | 13          |
| 6E           | Oil Pan                                             | 14          |
| 6F1          | Lubricating Oil Pump - Inlet and Outlet Connections | 15          |
| 6G2          | Lubricating Oil Filler Tube                         | 18          |
| 6G3          | Lubricating Oil Cooler                              | 17          |
| 6G4          | Lubricating Oil Level Gauge                         | 14          |
| 6G5          | Lubricating Oil Filtor                              | 19          |
| 6J           | Engine Front Cover (Support)                        | 21          |
| 6J3          | Accessory Drive (Generator)                         | 21          |
| 6K2          | Fresh Water Pump                                    | 22          |
| 6K3          | Fresh Water Manifold and Thermostat                 | 23          |
| 6L           | Exhaust Manifold                                    | 24          |
| 6M3          | Air Silencer and Governor Breather                  | 26          |
| 6M7          | Blower                                              | 32          |
| 6M8          | Fuel Filter and Lines                               | 34          |
| 6N3          | Injector and Governor Control Tube                  | 36          |
| 6N4          | Governor-Mechanical                                 | 27          |
| 6Q           | Engine Mounting                                     | р           |
| €X1A         | Gear Train and Blower Drive Support                 | 30          |
| 6X1B         | Camshaft-Push Rod - Exhaust Valve                   | 40          |
| 6X3          | Valve and Injector Rocker Arm and Cover             | 41          |
| 6Y1          | Battery Charging Generagor                          | 42          |
| 6Y2          | Starting Motor                                      | 42          |
| 7B           | Transmission Exploded and Cross Sectional View      | 44          |
| 7B           | Transmission, Clutch and Reverse Gear (Mechanical)  | 45          |
| 7B11         | Transmission Conversion 2.04:1                      | 19          |
| 7B12         | Transmission Conversion 3.05:1                      | 10          |
| 7B13         | Hydraulic Marine Reverse and Reduction Gear         | 49          |
| 8A           | Front Power Take-Off                                | 50          |
| 12J6         | Tachometer Drive                                    | 52          |
| 13D          | Heat Exchanger, Lines and Expansion Tank            | 53          |
| 13H          | Raw Water Pump                                      | 5Ω          |
| 14B14        | BilgePump                                           | 58          |