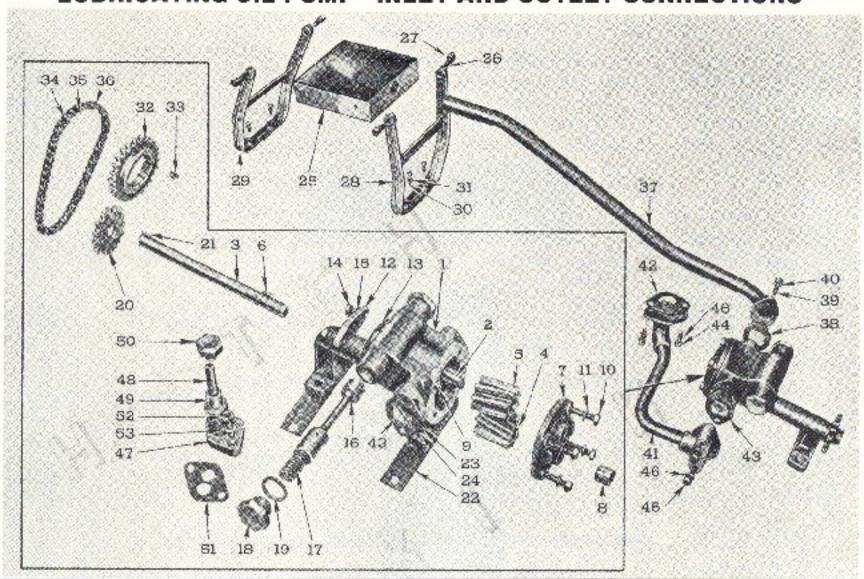

#### **GROUP INDEX**

| Group<br>No. | Group Name                                          | Page<br>No. |
|--------------|-----------------------------------------------------|-------------|
| 6A1          | Cylinder block, Main Bearings, Cam Bearings         | 2           |
| 6A2          | Cylinder Head                                       | 6           |
| 6A5          | Engine Lifter Bracket                               | 8           |
| 6B           | Flywheel Housing                                    | 9           |
| 6C1          | Crankshaft                                          | 10          |
| 6C2          | Vibration Damper                                    | 11          |
| 6C3          | Flywheel                                            | 11          |
| 6C4          | Balance weight cover - Balance shaft                | 12          |
| 6D           | Connecting Rod - Piston                             | 13          |
| 6E           | Oil Pan                                             | 14          |
| 6F1          | Lubricating Oil Pump - Inlet and Outlet Connections | 15          |
| 6G2          | Lubricating Oil Filler Tube                         | 18          |
| 6G3          | Lubricating Oil Cooler                              | 17          |
| 6G4          | Lubricating Oil Level Gauge                         | 14          |
| 6G5          | Lubricating Oil Filtor                              | 19          |
| 6J           | Engine Front Cover (Support)                        | 21          |
| 6J3          | Accessory Drive (Generator)                         | 21          |
| 6K2          | Fresh Water Pump                                    | 22          |
| 6K3          | Fresh Water Manifold and Thermostat                 | 23          |
| 6L           | Exhaust Manifold                                    | 24          |
| 6M3          | Air Silencer and Governor Breather                  | 26          |
| 6M7          | Blower                                              | 32          |
| 6M8          | Fuel Filter and Lines                               | 34          |
| 6N3          | Injector and Governor Control Tube                  | 36          |
| 6N4          | Governor-Mechanical                                 | 27          |
| 6Q           | Engine Mounting                                     | р           |
| €X1A         | Gear Train and Blower Drive Support                 | 30          |
| 6X1B         | Camshaft-Push Rod - Exhaust Valve                   | 40          |
| 6X3          | Valve and Injector Rocker Arm and Cover             | 41          |
| 6Y1          | Battery Charging Generagor                          | 42          |
| 6Y2          | Starting Motor                                      | 42          |
| 7B           | Transmission Exploded and Cross Sectional View      | 44          |
| 7B           | Transmission, Clutch and Reverse Gear (Mechanical)  | 45          |
| 7B11         | Transmission Conversion 2.04:1                      | 19          |
| 7B12         | Transmission Conversion 3.05:1                      | 10          |
| 7B13         | Hydraulic Marine Reverse and Reduction Gear         | 49          |
| 8A           | Front Power Take-Off                                | 50          |
| 12J6         | Tachometer Drive                                    | 52          |
| 13D          | Heat Exchanger, Lines and Expansion Tank            | 53          |
| 13H          | Raw Water Pump                                      | 5Ω          |
| 14B14        | BilgePump                                           | 58          |