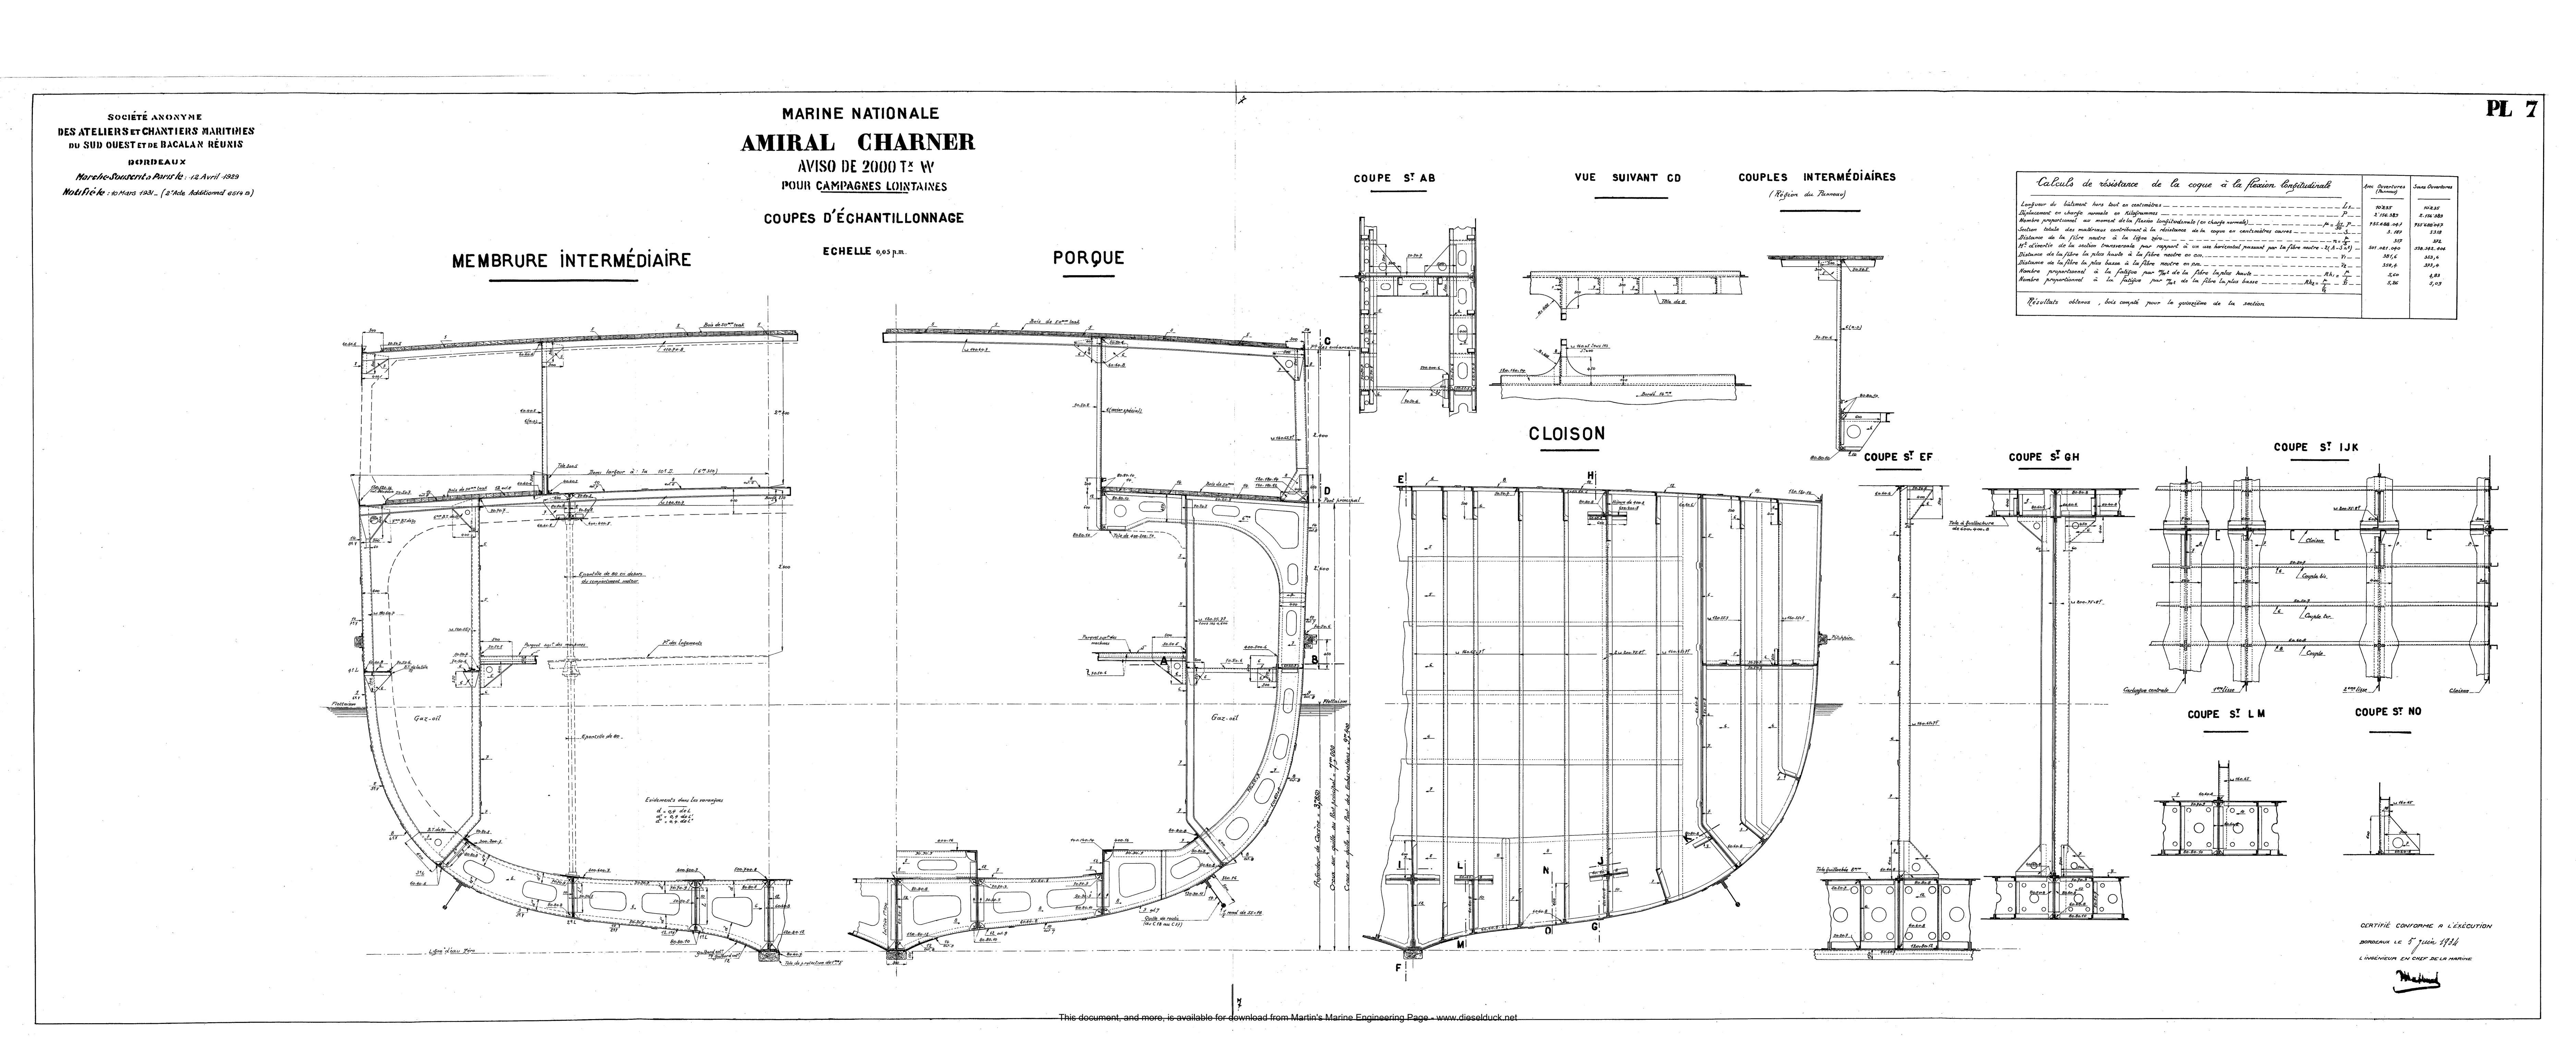

## COQUE

#### PLANS CONFORMES A L'EXÉCUTION

| uméros<br>Aes<br>kanches | DESIGNATION                                                      | Tuméros<br>ples<br>planches | DESIGNATION                                                       |
|--------------------------|------------------------------------------------------------------|-----------------------------|-------------------------------------------------------------------|
| 1                        | Flan des formes                                                  | 28                          | Soutes à essence et à pétrole lampant. Ensemble des tuyantage     |
| 2                        | Courbes des bras de legier de redressement                       | 29                          | Chaussage des enruéragements et instablation sanitaire            |
|                          | Tracé des échelles Bonjean                                       | 30                          | Boutes à gaz-oil, mazont et knike de réserge                      |
| 4                        | Emménagements. Coupe longitudinale et que par en dessus          | 34                          | Installation électrique. Schéma général des circuits              |
| 5                        | Coupes horizontales                                              | 32                          | d'. Schéma de principe de la distribution                         |
| 6                        | Coupes transgersales                                             | 77                          | d' Schéma de l'édairage normal et discret                         |
| 7                        | Coupe d'échantillonnage                                          | 34                          | d' Béhémas des circuits de transmissions d'ordr                   |
| 8                        | Plan de compartimentage                                          | 35                          | Ventilation de coque                                              |
| 9                        | Flan d'échonage                                                  | 36                          | Ensemble des porte-goix                                           |
| ()                       | Charpente de R'N                                                 | 37                          | Installation de R'U.S.                                            |
| 4                        | Charpente de R'A                                                 | 38                          | Installation seigorifique des sontes à munitions                  |
| 2                        | Consolidations sous canons A et sous canon A                     | 39                          | Machines frigorifiques des soutes à munitions. Détails et rechang |
| ?                        | -Apparayx de mouillage de l'N                                    | 4()                         | Installation seigne des sontes à giande                           |
|                          | Apparant de moniblage de l'A                                     | 41                          | Mackines frigorifiquesd. Détails et reckange                      |
|                          | Ensemble de l'appareil à gougerner. Gongernail                   | 42                          |                                                                   |
|                          | Installation des tentes                                          | 43                          | Guindeau N. Ensemble, détails et reckanges                        |
| 7                        | Disposition et manœugre des embarcations                         | 44                          | Guindeau Ad.                                                      |
| 8                        | Mature, poilure et gréement                                      | 45                          | Trenils des embarcations. Ensemble, détails et rechanges          |
| 9                        | Soutes à munitions de R'N                                        | 46                          | Appareil à gongerner. Moteur: ensemble, détails et rechange       |
| ()                       | Soutes à munitions de R'A                                        | 47                          | d. Schémas électriques                                            |
| 1                        | Norias de 138. Ensemble, détails et rechanges                    | 48                          | Pompe électrique de 100 tonnes. Ensemble, détails et rechanges    |
| 2                        | Norias de 37 - d°                                                | 49                          | Pompes électriques de 15 et 4 tonnes                              |
| 3                        | Plan de battage de l'artillerie                                  | 50                          | Groupe électrogène de secours. Ensemble, détails et rechanges     |
| 4                        | Installation et manoengre des paraganes                          | 54                          | ot Moteur. Compes                                                 |
| 5                        | Installation et manoeugre de l'hydragion                         | 52                          | Génératrice. Coupes                                               |
| 6                        | Enyantage de rodne. Conpes longitudinale, horizontales e légende | 53                          | d' Zablean: détails et rechanges                                  |