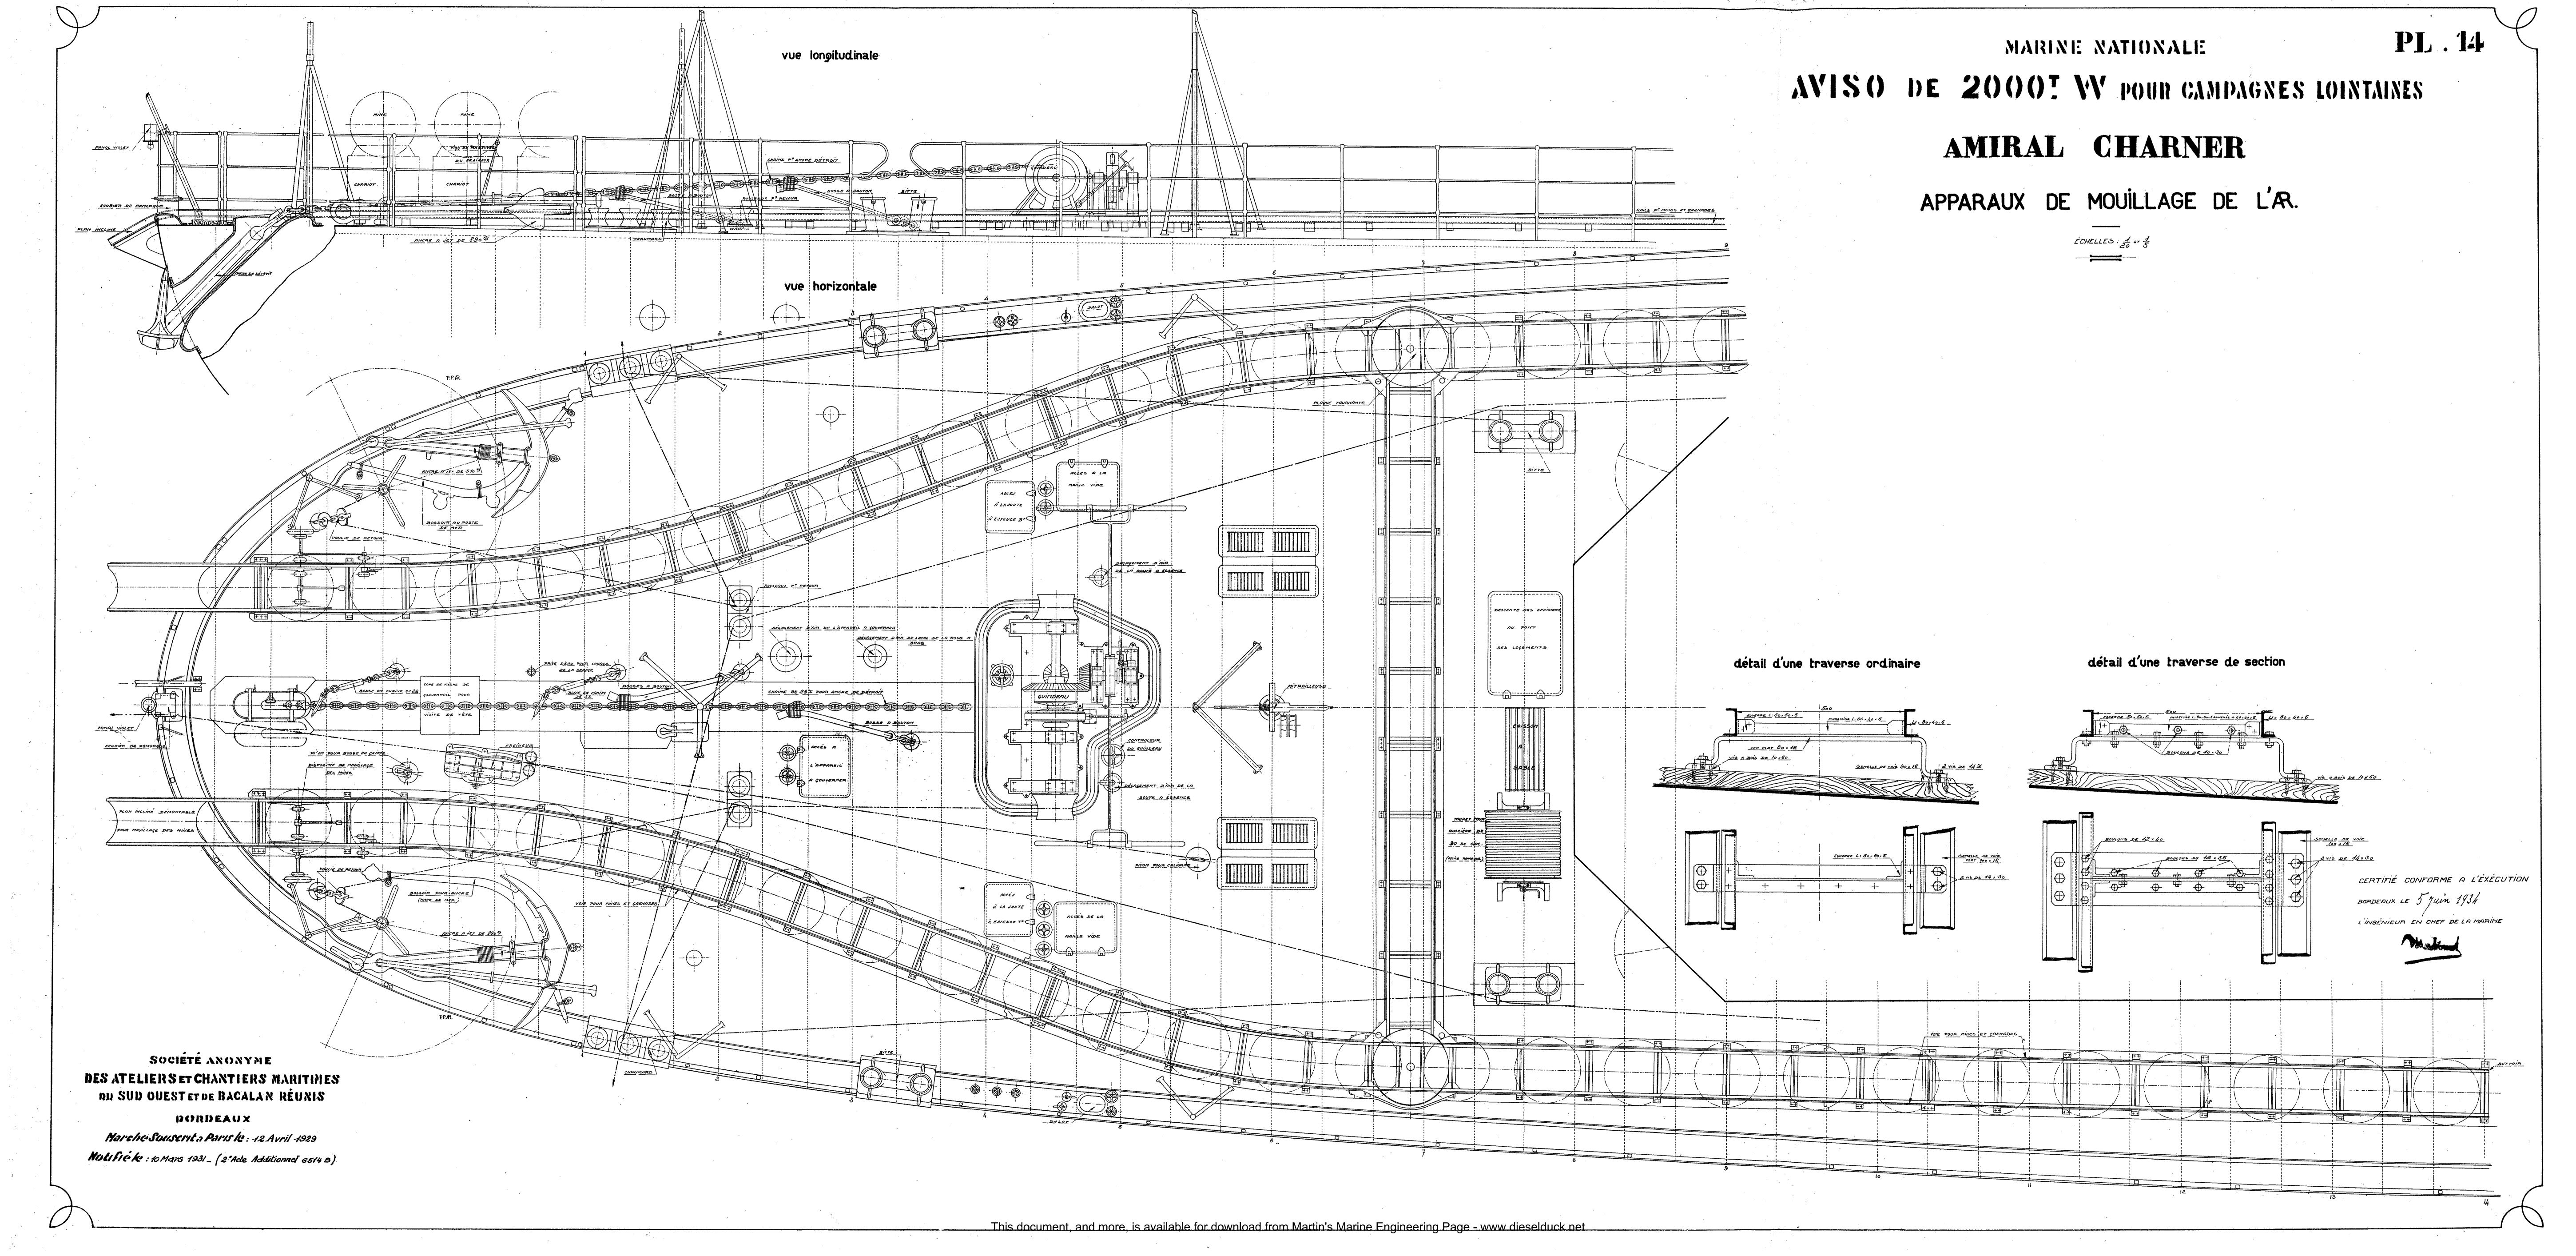

#### PLANS CONFORMES A L'EXÉCUTION

| uméros<br>Aes<br>kanches | DESIGNATION                                                      | Tuméros<br>ples<br>planches | DESIGNATION                                                       |
|--------------------------|------------------------------------------------------------------|-----------------------------|-------------------------------------------------------------------|
| 1                        | Flan des formes                                                  | 28                          | Soutes à essence et à pétrole lampant. Ensemble des tuyantage     |
| 2                        | Courbes des bras de legier de redressement                       | 29                          | Chaussage des enruéragements et instablation sanitaire            |
|                          | Tracé des échelles Bonjean                                       | 30                          | Boutes à gaz-oil, mazont et knike de réserge                      |
| 4                        | Emménagements. Coupe longitudinale et que par en dessus          | 34                          | Installation électrique. Schéma général des circuits              |
| 5                        | Coupes horizontales                                              | 32                          | d'. Schéma de principe de la distribution                         |
| 6                        | Coupes transgersales                                             | 77                          | d' Schéma de l'édairage normal et discret                         |
| 7                        | Coupe d'échantillonnage                                          | 34                          | d' Béhémas des circuits de transmissions d'ordr                   |
| 8                        | Plan de compartimentage                                          | 35                          | Ventilation de coque                                              |
| 9                        | Flan d'échonage                                                  | 36                          | Ensemble des porte-goix                                           |
| ()                       | Charpente de R'N                                                 | 37                          | Installation de R'U.S.                                            |
| 4                        | Charpente de R'A                                                 | 38                          | Installation seigorifique des sontes à munitions                  |
| 2                        | Consolidations sous canons A et sous canon A                     | 39                          | Machines frigorifiques des soutes à munitions. Détails et rechang |
| ?                        | -Apparayx de mouillage de l'N                                    | 4()                         | Installation seigne des sontes à giande                           |
|                          | Apparant de moniblage de l'A                                     | 41                          | Mackines frigorifiquesd. Détails et reckange                      |
|                          | Ensemble de l'appareil à gougerner. Gongernail                   | 42                          |                                                                   |
|                          | Installation des tentes                                          | 43                          | Guindeau N. Ensemble, détails et reckanges                        |
| 7                        | Disposition et manœugre des embarcations                         | 44                          | Guindeau Ad.                                                      |
| 8                        | Mature, poilure et gréement                                      | 45                          | Trenils des embarcations. Ensemble, détails et rechanges          |
| 9                        | Soutes à munitions de R'N                                        | 46                          | Appareil à gongerner. Moteur: ensemble, détails et rechange       |
| ()                       | Soutes à munitions de R'A                                        | 47                          | d. Schémas électriques                                            |
| 1                        | Norias de 138. Ensemble, détails et rechanges                    | 48                          | Pompe électrique de 100 tonnes. Ensemble, détails et rechanges    |
| 2                        | Norias de 37 - d°                                                | 49                          | Pompes électriques de 15 et 4 tonnes                              |
| 3                        | Plan de battage de l'artillerie                                  | 50                          | Groupe électrogène de secours. Ensemble, détails et rechanges     |
| 4                        | Installation et manoengre des paraganes                          | 54                          | ot Moteur. Compes                                                 |
| 5                        | Installation et manoeugre de l'hydragion                         | 52                          | Génératrice. Coupes                                               |
| 6                        | Enyantage de rodne. Conpes longitudinale, horizontales e légende | 53                          | d' Zablean: détails et rechanges                                  |