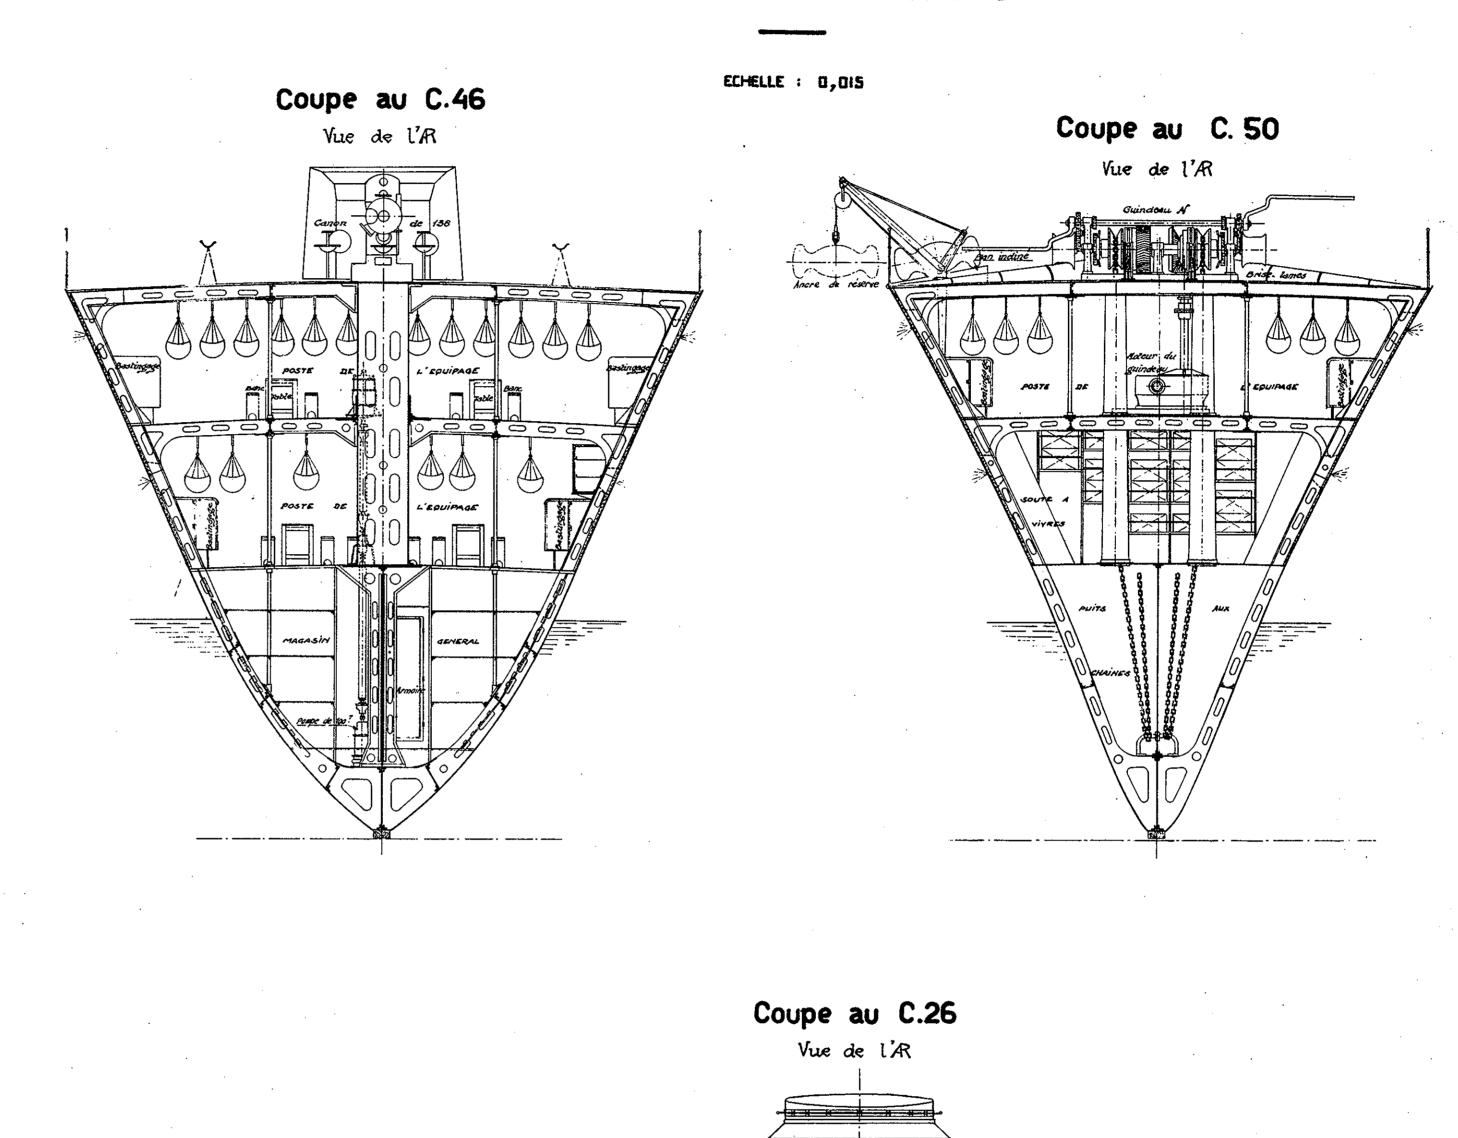

#### COUPES TRANSVERSALES

CHAUFFERIE

CHAUFFERIE

Chaudier

Ch

Coupe au C.32

CERTIFIÉ CONFORME A L'ÉXÉCUTIO BORDEAUX, LE 5 JUIN 1934.

EUR EN EHEF DE LA