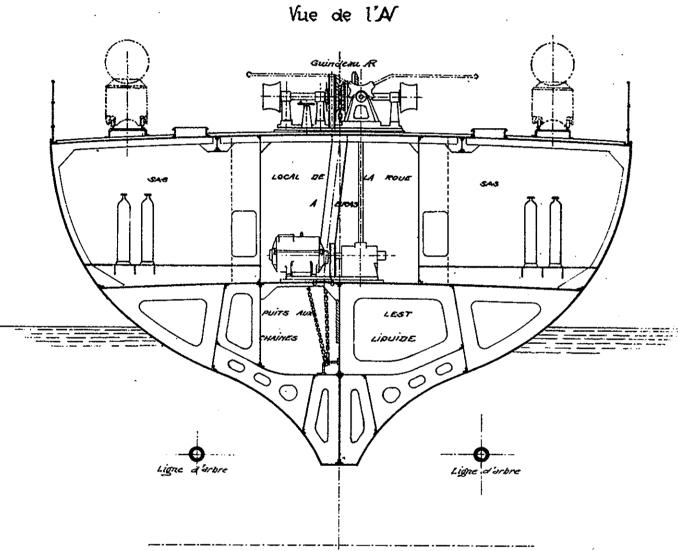

#### COUPES TRANSVERSALES

CHAUFFERIE

CHAUFFERIE

Chaudier

Ch

Coupe au C.32

CERTIFIÉ CONFORME A L'ÉXÉCUTIO BORDEAUX, LE 5 JUIN 1934.

EUR EN EHEF DE LA