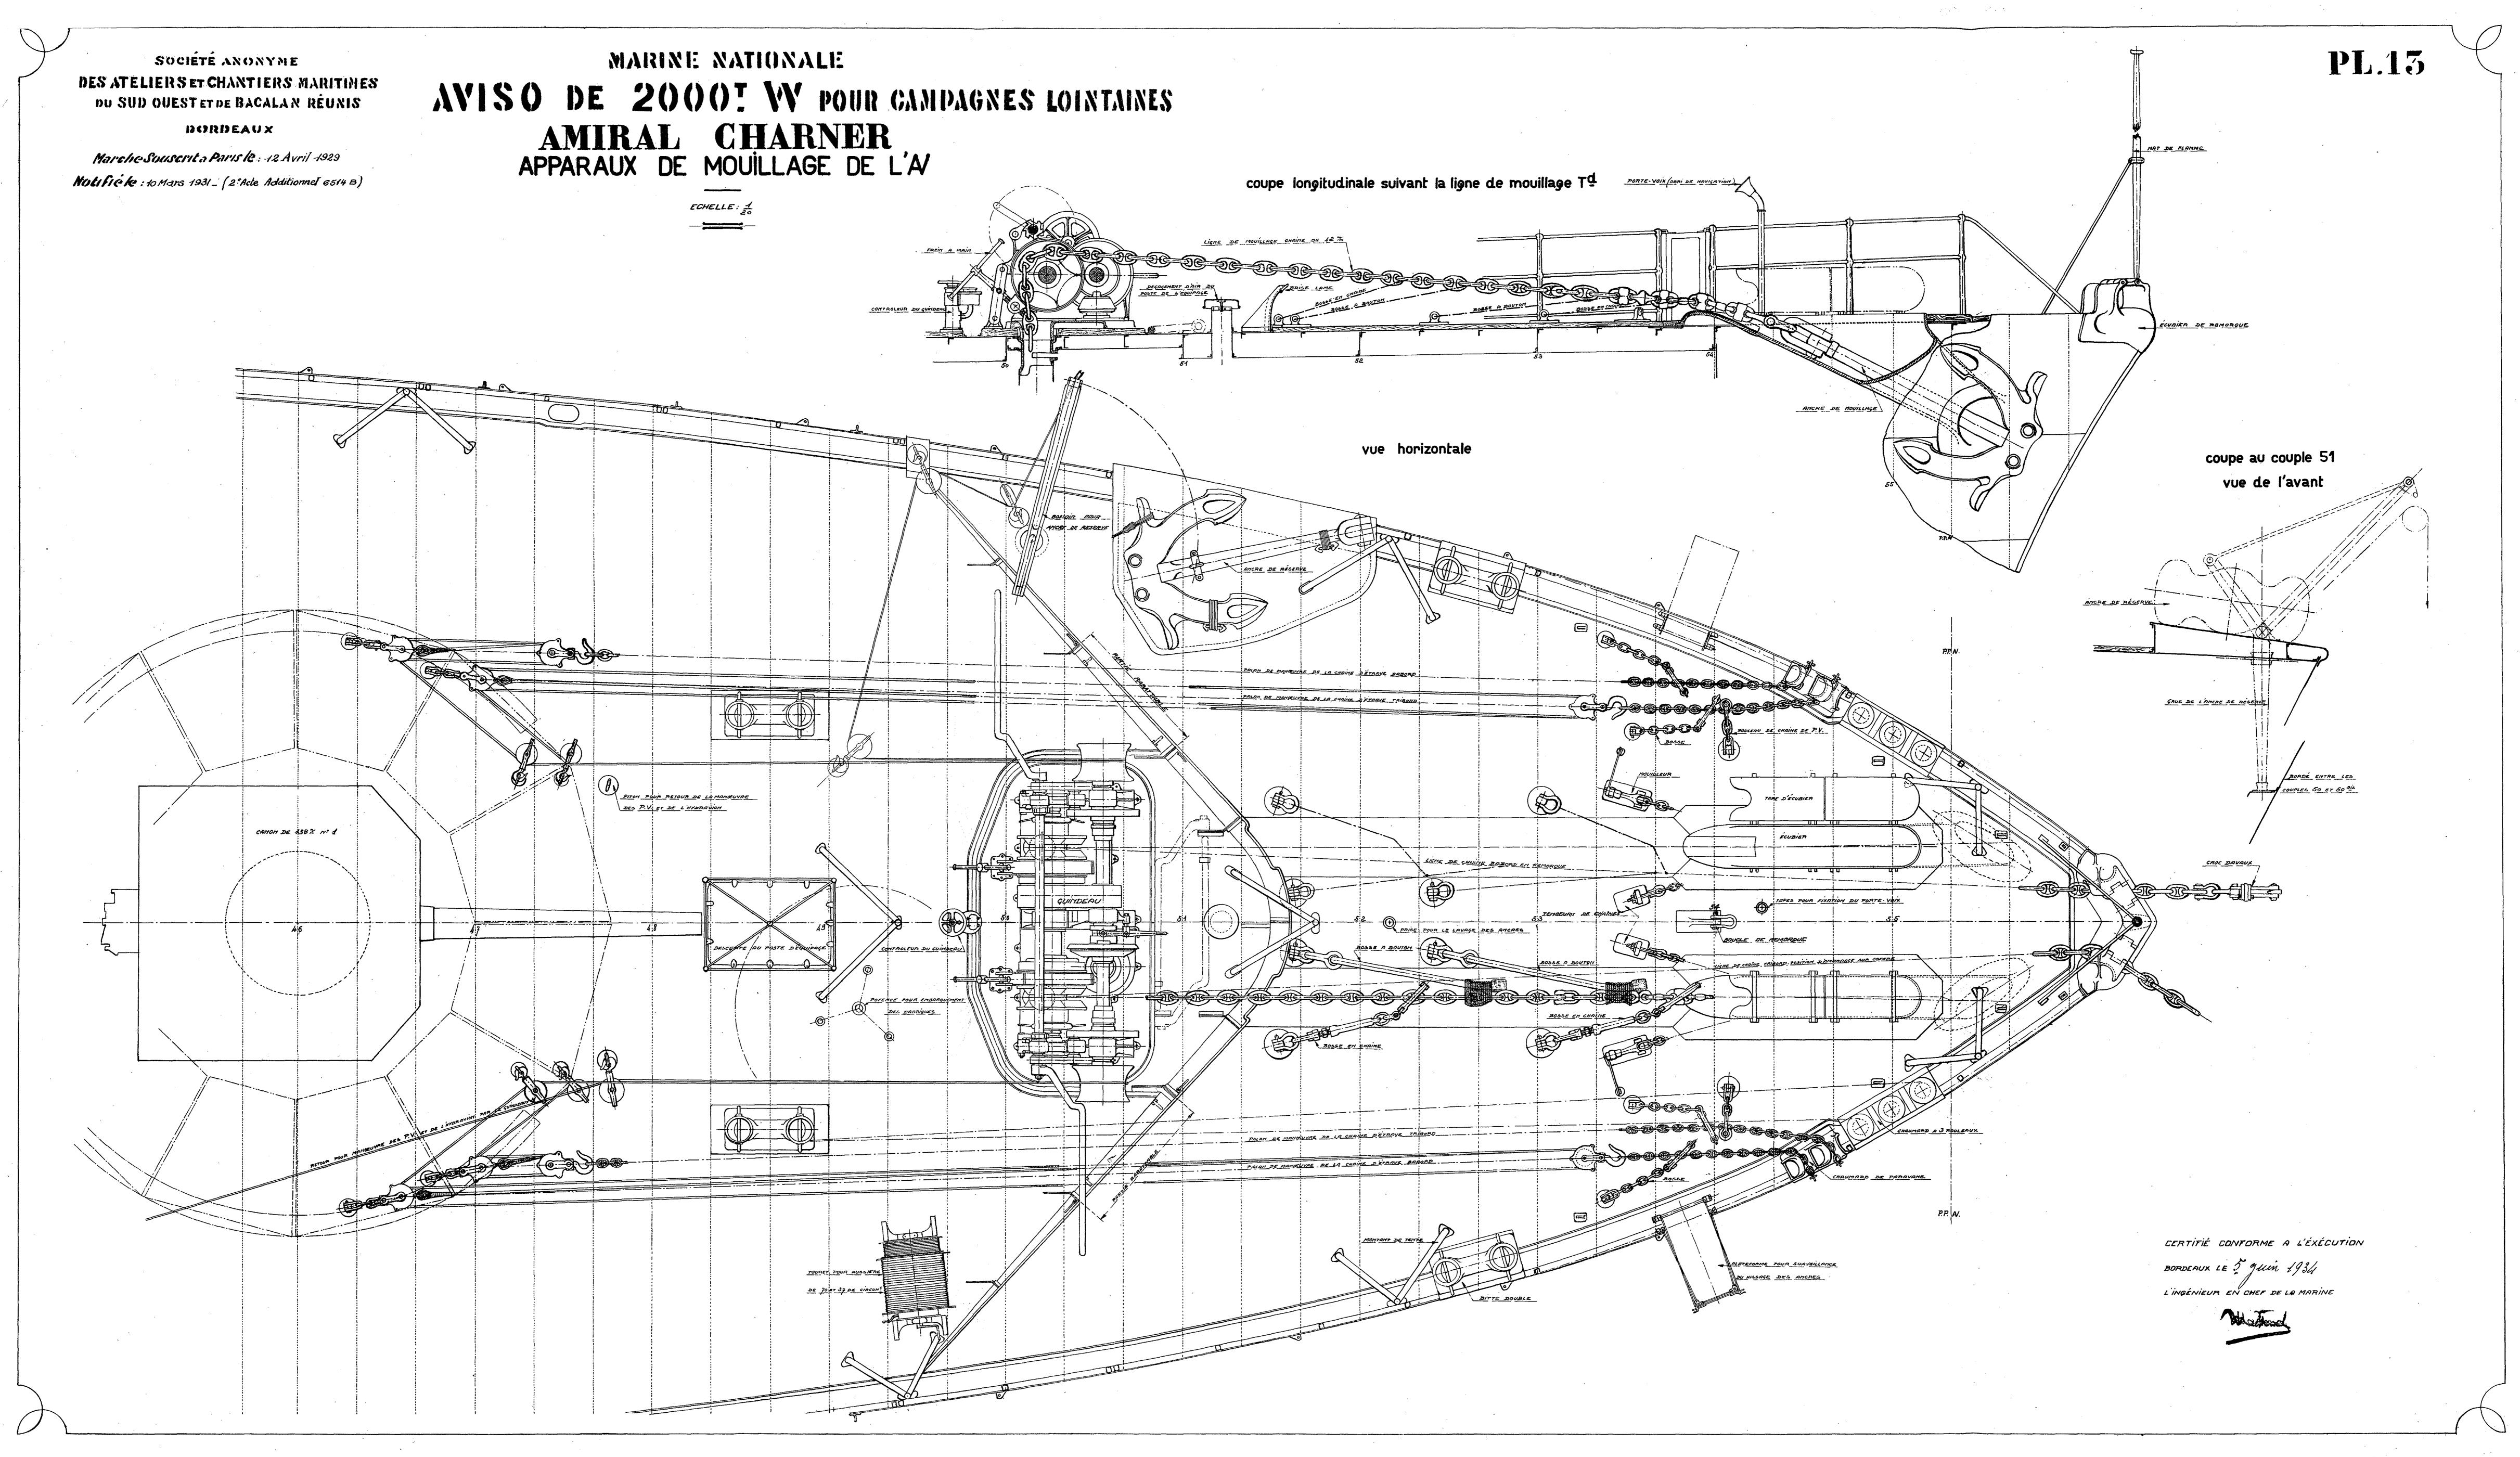

#### PLANS CONFORMES A L'EXÉCUTION

| uméros<br>Aes<br>kanches | DESIGNATION                                                      | Tuméros<br>ples<br>planches | DESIGNATION                                                       |
|--------------------------|------------------------------------------------------------------|-----------------------------|-------------------------------------------------------------------|
| 1                        | Flan des formes                                                  | 28                          | Soutes à essence et à pétrole lampant. Ensemble des tuyantage     |
| 2                        | Courbes des bras de legier de redressement                       | 29                          | Chaussage des enruéragements et instablation sanitaire            |
|                          | Tracé des échelles Bonjean                                       | 30                          | Boutes à gaz-oil, mazont et knike de réserge                      |
| 4                        | Emménagements. Coupe longitudinale et que par en dessus          | 34                          | Installation électrique. Schéma général des circuits              |
| 5                        | Coupes horizontales                                              | 32                          | d'. Schéma de principe de la distribution                         |
| 6                        | Coupes transgersales                                             | 77                          | d' Schéma de l'édairage normal et discret                         |
| 7                        | Coupe d'échantillonnage                                          | 34                          | d' Béhémas des circuits de transmissions d'ordr                   |
| 8                        | Plan de compartimentage                                          | 35                          | Ventilation de coque                                              |
| 9                        | Flan d'échonage                                                  | 36                          | Ensemble des porte-goix                                           |
| ()                       | Charpente de R'N                                                 | 37                          | Installation de R'U.S.                                            |
| 4                        | Charpente de R'A                                                 | 38                          | Installation seigorifique des sontes à munitions                  |
| 2                        | Consolidations sous canons A et sous canon A                     | 39                          | Machines frigorifiques des soutes à munitions. Détails et rechang |
| ?                        | -Apparayx de mouillage de l'N                                    | 4()                         | Installation seigne des sontes à giande                           |
|                          | Apparant de moniblage de l'A                                     | 41                          | Mackines frigorifiquesd. Détails et reckange                      |
|                          | Ensemble de l'appareil à gougerner. Gongernail                   | 42                          |                                                                   |
|                          | Installation des tentes                                          | 43                          | Guindeau N. Ensemble, détails et reckanges                        |
| 7                        | Disposition et manœugre des embarcations                         | 44                          | Guindeau Ad.                                                      |
| 8                        | Mature, poilure et gréement                                      | 45                          | Trenils des embarcations. Ensemble, détails et rechanges          |
| 9                        | Soutes à munitions de R'N                                        | 46                          | Appareil à gongerner. Moteur: ensemble, détails et rechange       |
| ()                       | Soutes à munitions de R'A                                        | 47                          | d. Schémas électriques                                            |
| 1                        | Norias de 138. Ensemble, détails et rechanges                    | 48                          | Pompe électrique de 100 tonnes. Ensemble, détails et rechanges    |
| 2                        | Norias de 37 - d°                                                | 49                          | Pompes électriques de 15 et 4 tonnes                              |
| 3                        | Plan de battage de l'artillerie                                  | 50                          | Groupe électrogène de secours. Ensemble, détails et rechanges     |
| 4                        | Installation et manoengre des paraganes                          | 54                          | ot Moteur. Compes                                                 |
| 5                        | Installation et manoeugre de l'hydragion                         | 52                          | Génératrice. Coupes                                               |
| 6                        | Enyantage de rodne. Conpes longitudinale, horizontales e légende | 53                          | d' Zablean: détails et rechanges                                  |